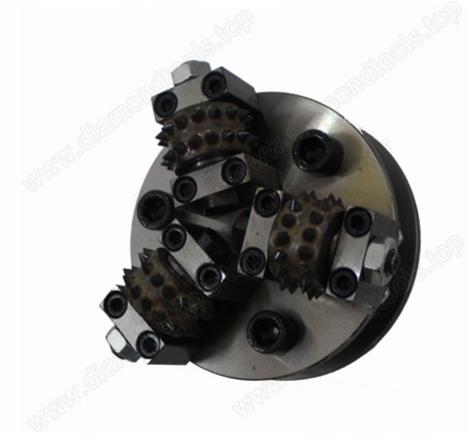

## Introduction:

**Rotary bush hammer** is used on manual grinding machines or auto/semi-auto bush hammered machines to process bush hammered litchi surface on concrete granite,marble and other stone surface. The processing surface can be very uniform and seems real and natural. The rollers can be changed conveniently,greatly reduced the production costs.

## **Features:**

- 1. **Rotary bush hammer** for grinite has high grinding efficiency and long lifespan.
- 2.Uniform, real and natural processing surface.
- 3. Much lower production costs compared with traditional processing method.

## Picture:

Boreway Machinery Co., Ltd. www.diamondtools.top www.boreway.com

**Similar Product:** 

Boreway Machinery Co., Ltd. www.diamondtools.top www.boreway.com