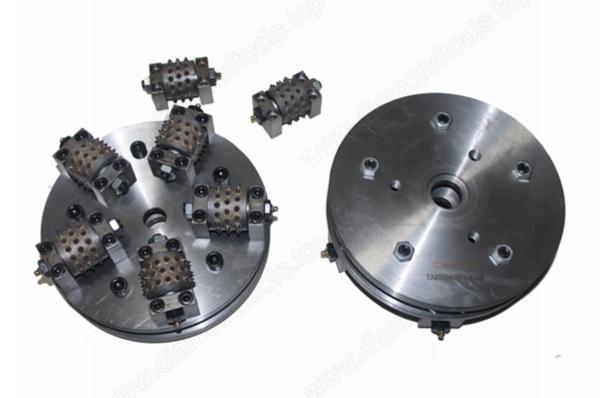

## Introduction:

**Rotary bush hammer** is used on manual grinding machines or auto/semi-auto bush hammered machines to process bush hammered litchi surface on concrete granite,marble and other stone surface. The processing surface can be very uniform and seems real and natural. The rollers can be changed conveniently,greatly reduced the production costs.

## **Features:**

- 1. **Rotary bush hammer** for grinite has high grinding efficiency and long lifespan.
- 2.Uniform, real and natural processing surface.
- 3. Much lower production costs compared with traditional processing method.

## Picture:

Boreway Machinery Co., Ltd. www.diamondtools.top www.boreway.com

**Similar Product:** 

Boreway Machinery Co., Ltd. www.diamondtools.top www.boreway.com