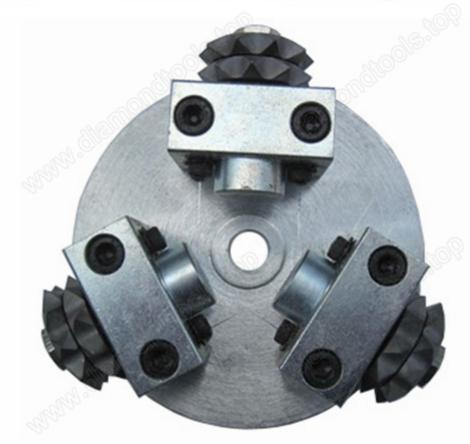

## Introduction:

**Rotatable strawberry diamond bush hammer for grinite** is used on manual grinding machines or auto/semiauto bush hammered

machines to process bush hammered litchi surface on concrete granite, marble and other stone surface.

The processing surface can be very uniform and seems real and natural. The rollers can be changed conveniently, greatly reduced the production costs.

## **Features:**

- 1. Rotatable strawberry diamond bush hammer for grinite has high grinding efficiency and long lifespan.
- 2.Uniform,real and natural processing surface.
- 3. Much lower production costs compared with traditional processing method.

The above specification just a reference for clients. Other specifications can be ordered by customers.

| _  |     |     |    |
|----|-----|-----|----|
| Di | cti | ire | ٠. |

Boreway Machinery Co., Ltd. www.diamondtools.top www.boreway.com