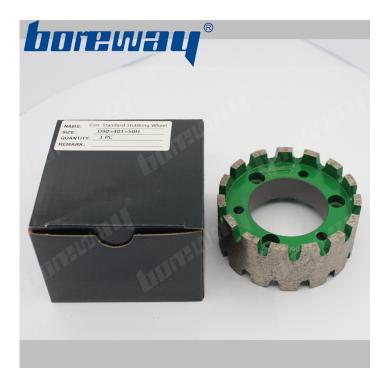

# Introduction:

1. Diamond stubbing wheels usually used for sink hole on the wash basin, bathtub, sink and other products;

2. Stubbing wheels also can use for calibrating the stone slab, these wheels have large segments for fast stock removal;

The diameter of the stubbing wheels is 90mm, segment hight is 40mm, connection is 50mm, diamond segment type is continious rim, the wheels usually used on CNC machines;
We offer a variety of different grits, types, and sizes of stubbing wheels, the stubbing wheels can process many kinds materials.

### **Features:**

- 1. With feature of high efficiency, accuracy in shape and size;
- 2. Stubbing wheels can process variety materials, wide applicability;
- 3. Other specifications can be customized after communication.