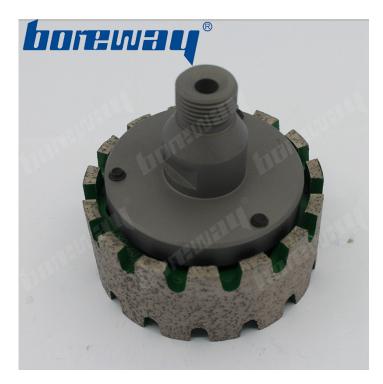

# Introduction:

1. Diamond stubbing wheels usually used for sink hole on the wash basin, bathtub, sink and other products;

2. Stubbing wheels also can use for calibrating the stone slab, these wheels have large segments for fast stock removal;

The diameter of the stubbing wheels is 90mm, segment hight is 40mm, connection is 50mm, diamond segment type is continious rim, the wheels usually used on CNC machines;
We offer a variety of different grits, types, and sizes of stubbing wheels, the stubbing wheels can process many kinds materials.

### **Features:**

- 1. With feature of high efficiency, accuracy in shape and size;
- 2. Stubbing wheels can process variety materials, wide applicability;
- 3. Other specifications can be customized after communication.