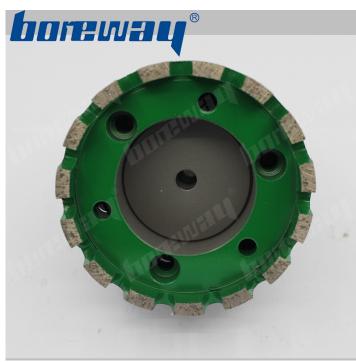

# Introduction:

1. Diamond stubbing wheels usually used for sink hole on the wash basin, bathtub, sink and other products;

2. Stubbing wheels also can use for calibrating the stone slab, these wheels have large segments for fast stock removal;

The diameter of the stubbing wheels is 90mm, segment hight is 40mm, connection is 50mm, diamond segment type is continious rim, the wheels usually used on CNC machines;
We offer a variety of different grits, types, and sizes of stubbing wheels, the stubbing wheels can process many kinds materials.

### **Features:**

- 1. With feature of high efficiency, accuracy in shape and size;
- 2. Stubbing wheels can process variety materials, wide applicability;
- 3. Other specifications can be customized after communication.