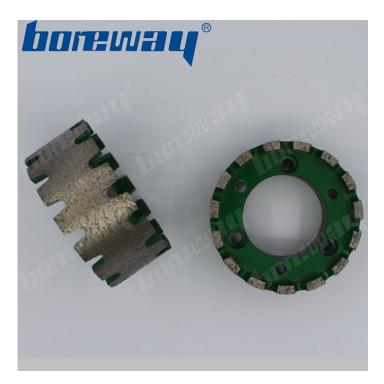

# Introduction:

1. Diamond stubbing wheels usually used for sink hole on the wash basin, bathtub, sink and other products;

2. Stubbing wheels also can use for calibrating the stone slab, these wheels have large segments for fast stock removal;

The diameter of the stubbing wheels is 90mm, segment hight is 40mm, connection is 50mm, diamond segment type is continious rim, the wheels usually used on CNC machines;
We offer a variety of different grits, types, and sizes of stubbing wheels, the stubbing wheels can process many kinds materials.

### **Features:**

- 1. With feature of high efficiency, accuracy in shape and size;
- 2. Stubbing wheels can process variety materials, wide applicability;
- 3. Other specifications can be customized after communication.