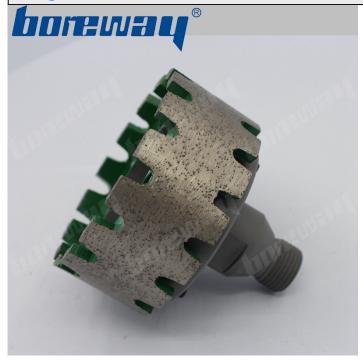

# Introduction:

1. Diamond stubbing wheels usually used for sink hole on the wash basin, bathtub, sink and other products;

2. Stubbing wheels also can use for calibrating the stone slab, these wheels have large segments for fast stock removal;

The diameter of the stubbing wheels is 90mm, segment hight is 40mm, connection is 50mm, diamond segment type is continious rim, the wheels usually used on CNC machines;
We offer a variety of different grits, types, and sizes of stubbing wheels, the stubbing wheels can process many kinds materials.

### **Features:**

- 1. With feature of high efficiency, accuracy in shape and size;
- 2. Stubbing wheels can process variety materials, wide applicability;
- 3. Other specifications can be customized after communication.