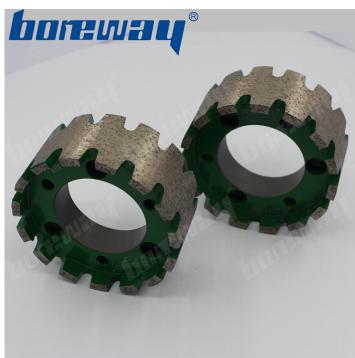

# Introduction:

1. Diamond stubbing wheels usually used for sink hole on the wash basin, bathtub, sink and other products;

2. Stubbing wheels also can use for calibrating the stone slab, these wheels have large segments for fast stock removal;

The diameter of the stubbing wheels is 90mm, segment hight is 40mm, connection is 50mm, diamond segment type is continious rim, the wheels usually used on CNC machines;
We offer a variety of different grits, types, and sizes of stubbing wheels, the stubbing wheels can process many kinds materials.

### **Features:**

- 1. With feature of high efficiency, accuracy in shape and size;
- 2. Stubbing wheels can process variety materials, wide applicability;
- 3. Other specifications can be customized after communication.