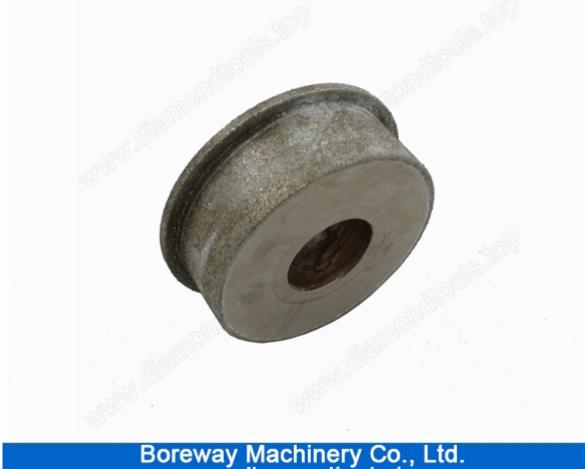

| Bevel Double          |
|              | 300mm    |           |            |             | Ogee Double           |
|              | 350mm    | 20/30/40  | 50         |             | Radius Top            |
|              |          |           |            |             | Chamfer               |
|              |          |           |            |             | Other Types           |
|              |          |           |            |             |                       |

The above specification just for a reference.Other specification can be ordered by customers.

### Picture: D75x20Tx20H Vacuum Brazed Grinding Wheel







CE

E

# Boreway Machinery Co., Ltd. www.diamondtools.top www.boreway.com

Related Product: Vacuum Brazed CNC Profiling Wheel For Marble D67\*37T\*35H





CE

## Boreway Machinery Co., Ltd. www.diamondtools.top www.boreway.com

### **Contact us:**

### Fujian Nanan Boreway Machinery CO., Ltd.

ADD:Shuitou Town,Quanzhou,Fujian,China Post Code:362342 TEL:(+86)595-86990206 FAX:(+86)595-86990220 Skype:boreway02 Whatsapp:(+86)18359335376 Facebook:Sherry Huang Wechat:Sherry\_154 Email:boreway02@boreway.net