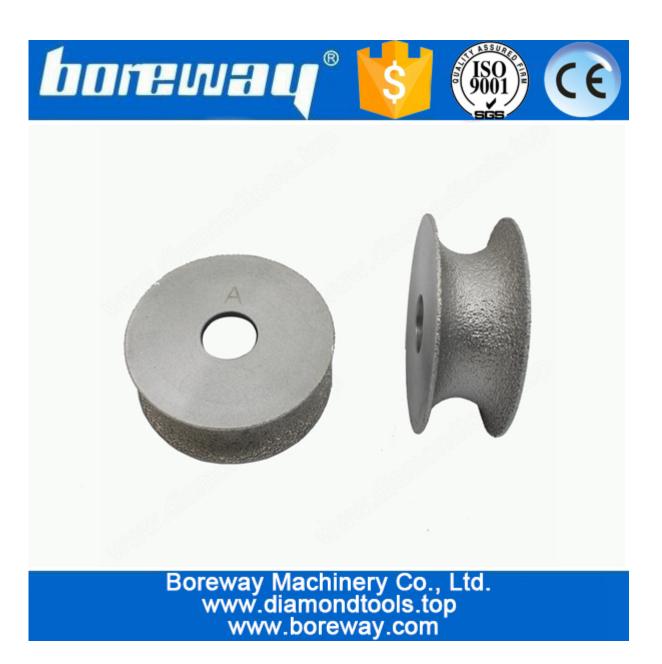

ngle Edge |
| grinding     |          |           |            | Other stone | Ogee Bullnose         |
| wheel        |          | 20/30/40  | 50         |             | Bevel Double          |
|              | 300mm    |           |            |             | Ogee Double           |
|              | 350mm    | 20/30/40  | 50         |             | Radius Top            |
|              |          |           |            |             | Chamfer               |
|              |          |           |            |             | Other Types           |
|              |          |           |            |             |                       |

The above specification just for a reference.Other specification can be ordered by customers.

### Picture: D75x20Tx20H Vacuum Brazed Grinding Wheel







CE

E

# Boreway Machinery Co., Ltd. www.diamondtools.top www.boreway.com

Related Product: Vacuum Brazed CNC Profiling Wheel For Marble D67\*37T\*35H





CE

## Boreway Machinery Co., Ltd. www.diamondtools.top www.boreway.com

### **Contact us:**

### Fujian Nanan Boreway Machinery CO., Ltd.

ADD:Shuitou Town,Quanzhou,Fujian,China Post Code:362342 TEL:(+86)595-86990206 FAX:(+86)595-86990220 Skype:boreway02 Whatsapp:(+86)18359335376 Facebook:Sherry Huang Wechat:Sherry\_154 Email:boreway02@boreway.net