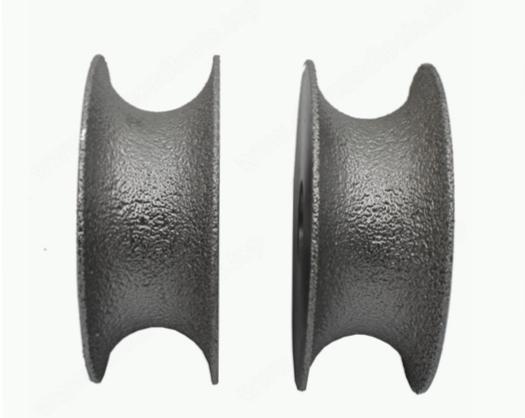

Edge |
| grinding     |          |           |            | Other stone | Ogee Bullnose         |
| wheel        |          | 20/30/40  | 50         |             | Bevel Double          |
|              | 300mm    |           |            |             | Ogee Double           |
|              | 350mm    | 20/30/40  | 50         |             | Radius Top            |
|              |          |           |            |             | Chamfer               |
|              |          |           |            |             | Other Types           |
|              |          |           |            |             |                       |

The above specification just for a reference.Other specification can be ordered by customers.

### Picture: D75x20Tx20H Vacuum Brazed Grinding Wheel







CE

E

# Boreway Machinery Co., Ltd. www.diamondtools.top www.boreway.com

Related Product: Vacuum Brazed CNC Profiling Wheel For Marble D67\*37T\*35H





CE

## Boreway Machinery Co., Ltd. www.diamondtools.top www.boreway.com

### **Contact us:**

### Fujian Nanan Boreway Machinery CO., Ltd.

ADD:Shuitou Town,Quanzhou,Fujian,China Post Code:362342 TEL:(+86)595-86990206 FAX:(+86)595-86990220 Skype:boreway02 Whatsapp:(+86)18359335376 Facebook:Sherry Huang Wechat:Sherry\_154 Email:boreway02@boreway.net