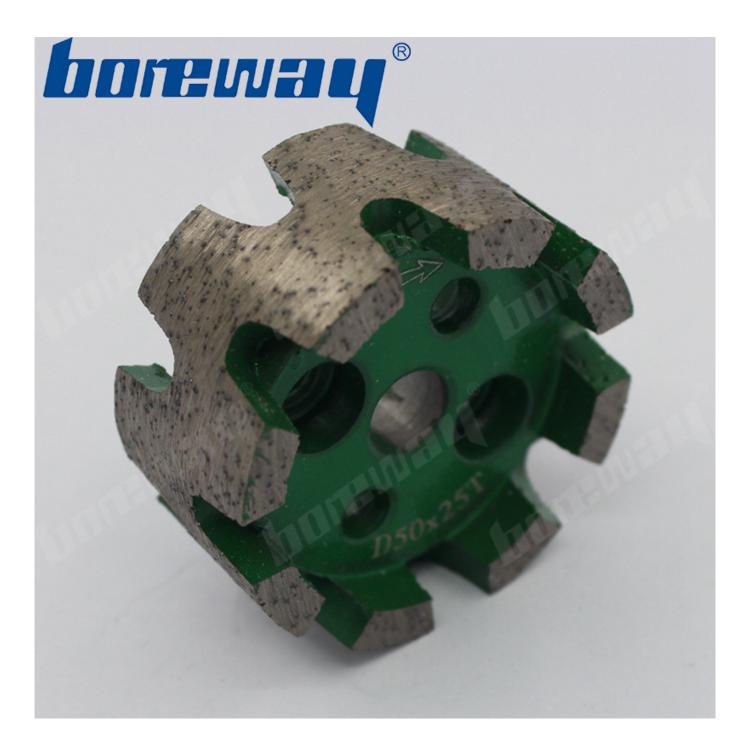

## Introduction:

1. Diamond stubbing wheels usually used for sink hole on the wash basin, bathtub, sink and other products;

2. Stubbing wheels also can use for calibrating the stone slab, these wheels have large segments for fast stock removal;

The diameter of the stubbing wheels is 50mm, segment hight is 25mm, connection is 10mm, diamond segment type is continious rim, the wheels usually used on CNC machines;
We offer a variety of different grits, types, and sizes of stubbing wheels, the stubbing wheels can process many kinds materials.

## **Features:**

- 1. With feature of high efficiency, accuracy in shape and size;
- 2. Stubbing wheels can process variety materials, wide applicability;
- 3. Other specifications can be customized after communication.