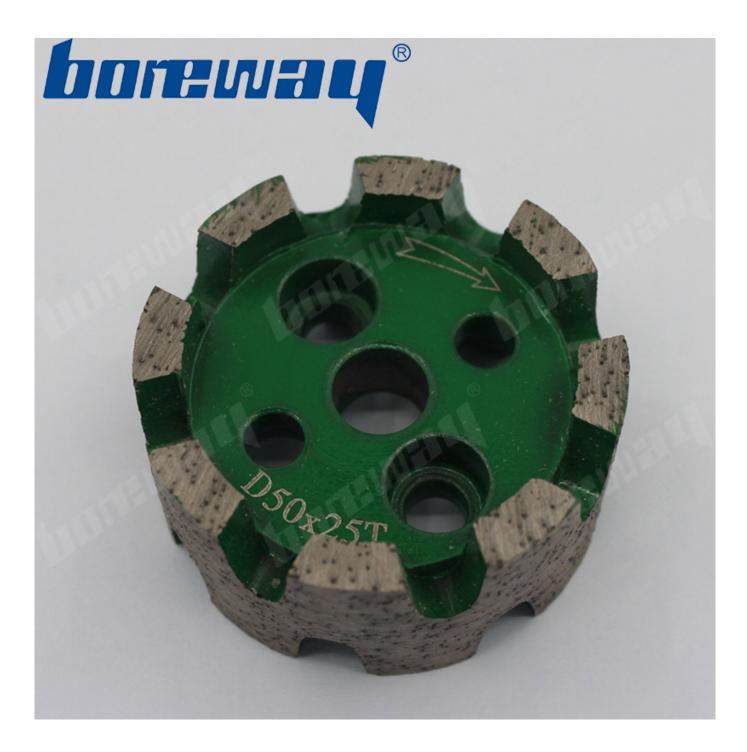

## Introduction:

1. Diamond stubbing wheels usually used for sink hole on the wash basin, bathtub, sink and other products;

2. Stubbing wheels also can use for calibrating the stone slab, these wheels have large segments for fast stock removal;

The diameter of the stubbing wheels is 50mm, segment hight is 25mm, connection is 10mm, diamond segment type is continious rim, the wheels usually used on CNC machines;
We offer a variety of different grits, types, and sizes of stubbing wheels, the stubbing wheels can process many kinds materials.

## **Features:**

- 1. With feature of high efficiency, accuracy in shape and size;
- 2. Stubbing wheels can process variety materials, wide applicability;
- 3. Other specifications can be customized after communication.