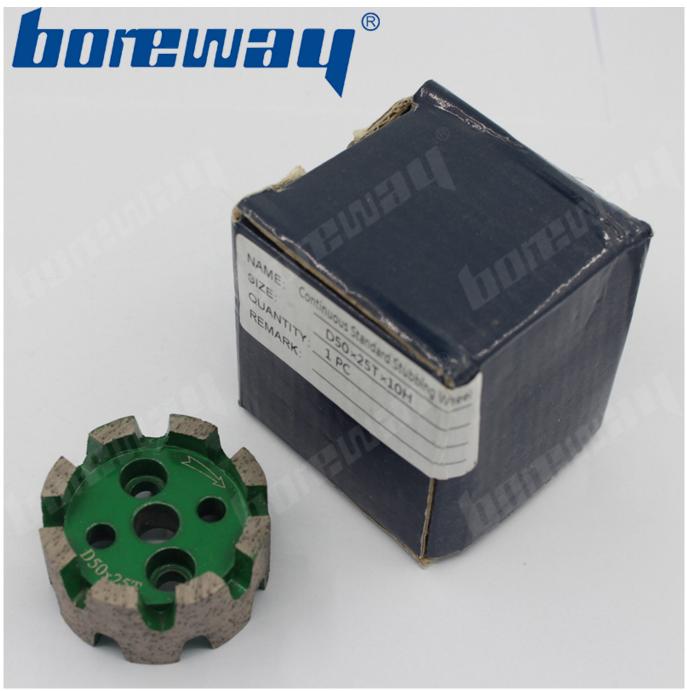

The diameter of the stubbing wheels is 50mm, segment hight is 25mm, connection is 10mm, diamond segment type is continious rim, the wheels usually used on CNC machines;
We offer a variety of different grits, types, and sizes of stubbing wheels, the stubbing wheels can process many kinds materials.

Other connection and specification can be customized according to need.

**Images:** 

If you want know more images, please contact us.