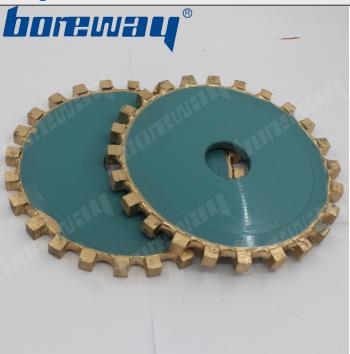

## Introduction:

1. Diamond calibrating wheels are designed for thicknessing and calibrating surface of granite, marble, and other stone, also including the counter.

2. The segment on the calibrating wheel can removal of the stone uneven part rapidly. It can grinding the shape and thickness what you want quickly.

3. Mainly used in profiling machine, edge cutting machine, bridge cutting machine.

4. The calibrating wheel including two types, normal calibrating wheel and silent calibrating wheel.

5. This diamond calibrating wheel diameter is 140mm, segment height is 10mm, inner h ole is 50mm, the production process is sintering, weight about 1.9kg.

## **Features:**

- 1. High efficiency and long lifespan.
- 2. Lower noise and environment friendly.
- 3. Making the stone surface thicknessing and calibrating.