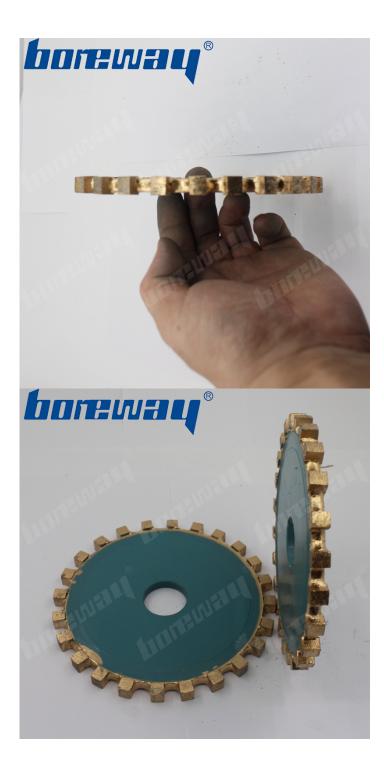

3. Mainly used in profiling machine, edge cutting machine, bridge cutting machine.

4. The calibrating wheel including two types, normal calibrating wheel and silent calibrating wheel.

5. This diamond calibrating wheel diameter is 140mm, segment height is 10mm, inner h ole is 50mm, the production process is sintering, weight about 1.9kg.

## **Features:**

- 1. High efficiency and long lifespan.
- 2. Lower noise and environment friendly.
- 3. Making the stone surface thicknessing and calibrating.