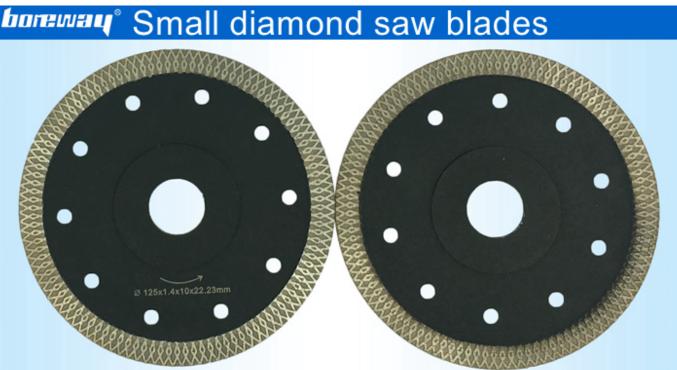

## **Product Description:**

Premium mesh turbo porcelain wet blade Manufacturer

D125x2.4x10x22.23mm Diamond Sintered Tile Blade mainly use for cutting stone, concrete and ceramic, It has the characteristics of long service life and good sharpness. this kind diamond saw blades standard diameter is 125mm, thickness is 1.4mm, segment height is 10mm and inner hole is 22.23mm. There are all high quality diamond saw blades available from boreway, do not confuse these blades with other cheap blades.

## **Images:**

These pictures are only parts of small diamond saw blades,

If you want know more details of the diamond saw blades, please contact us.

Premium mesh turbo porcelain wet blade Manufacturer.