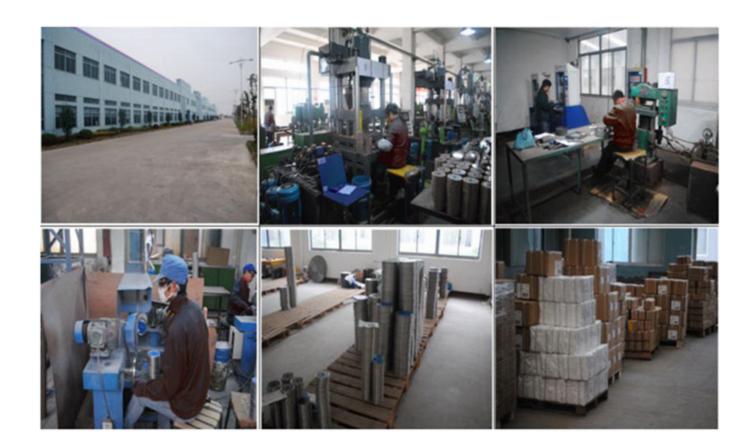

| Diameter | Thickness | Segment height | Inner hole |
|--------------------------|----------|-----------|----------------|------------|
| Small diamond saw blades | 125 mm   | 1.4 mm    | 10 mm          | 22.23 mm   |

Other specification can be customized according to need.

## **Images:**

These pictures are only parts of small diamond saw blades,

If you want know more details of the diamond saw blades, please contact us.

Premium mesh turbo porcelain wet blade Manufacturer.









### **Notice:**

- 1.Before purchase, please provide the model of the machine.
- 2.Please provide the material before purchase.
- 3. Other specifications can be customized according to requirements.

**Image:** 





**Packing & delivery:** 





























**About Us:** 











第 9135152 号

商标注册证



#### 核定使用商品(第7类)

陶瓷工业用机器设备(包括建筑用陶瓷机械); 雕刻机; 石材切刻机; 磨石(机器部件); 高压 改漆机; 电焊栓(机器); 电动诱诱机械和设备; 压力机; 切削工具(包括机械刀片); 抛先机 器和设备(电动的)(截止)

往 册 人 福建省南安博威机械有限公司

注册地址 福建省南安市水头镇湾是街

思必效労







Alibaba.com

~~~~~

いるとうのとうのとうのとうのとうのと

# CREDIT CHECKED

by ALIBABA FINANCIAL

This supplier has been Credit Checked by Alibaba Financial:

Lei Zhang from Fujian Nanan Boreway Machinery Co., Limited The credit check validity period: 2015-10-19 to 2016-10-18

This company has passed a financial assessment (including a credit check) conducted by Alibaba Financial. The scope of Alibaba's financial assessment of suppliers includes, but is not limited to: People's Bank company a credit archives, business data Alibaba network behavioral data, corporate and personal balance sheets, court