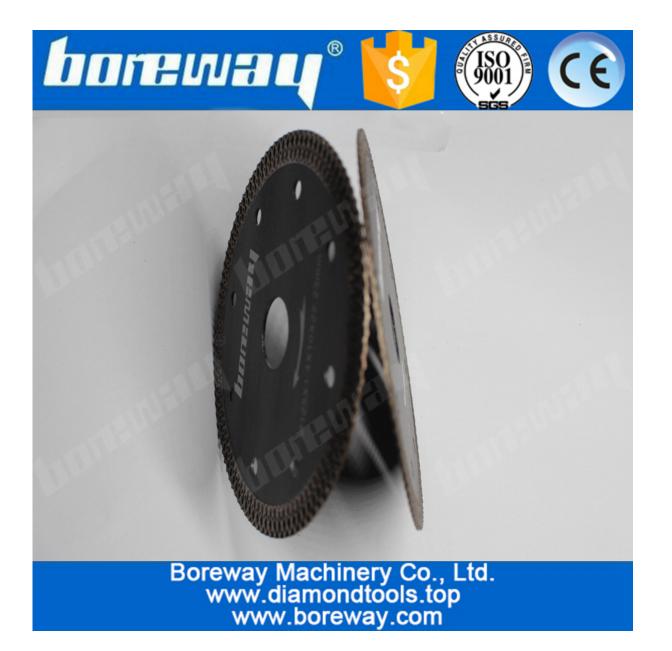

## **Images:**

These pictures are only parts of small diamond saw blades,

If you want know more details of the diamond saw blades, please contact us.

Premium mesh turbo porcelain wet blade Manufacturer.

## **Product Description:**

Premium mesh turbo porcelain wet blade Manufacturer

D125x2.4x10x22.23mm Diamond Sintered Tile Blade mainly use for cutting stone, concrete and ceramic, It has the characteristics of long service life and good sharpness. this kind diamond saw blades standard diameter is 125mm, thickness is 1.4mm, segment height is 10mm and inner hole is 22.23mm. There are all high quality diamond saw blades available from boreway, do not confuse these blades with other cheap blades.

As the saw blade size is small and medium, it is easy to use, in the cutting is no deformed, flexible usage, is the most commonly used one of the series of diamond cutting. Diamond mesh saw blade series, the thickness of thin, stable cutting, not collapse edge, is cutting granite, marble, ceramics and other non-metallic building materials a good choic