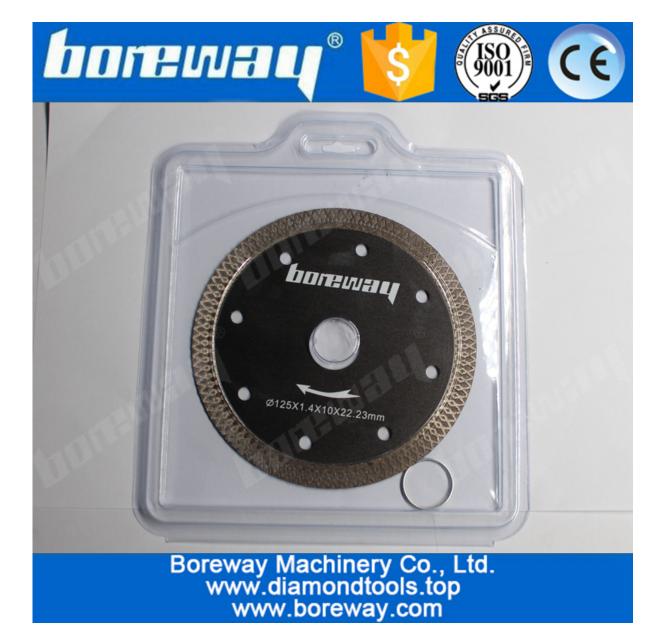

## **Images:**

These pictures are only parts of small diamond saw blades,

If you want know more details of the diamond saw blades, please contact us.

Premium mesh turbo porcelain wet blade Manufacturer.

## **Specification:**

Specification of small diamond saw blades:

| Name                     | Diameter | Thickness | Segment height | Inner hole |
|--------------------------|----------|-----------|----------------|------------|
| Small diamond saw blades | 125 mm   | 1.4 mm    | 10 mm          | 22.23 mm   |