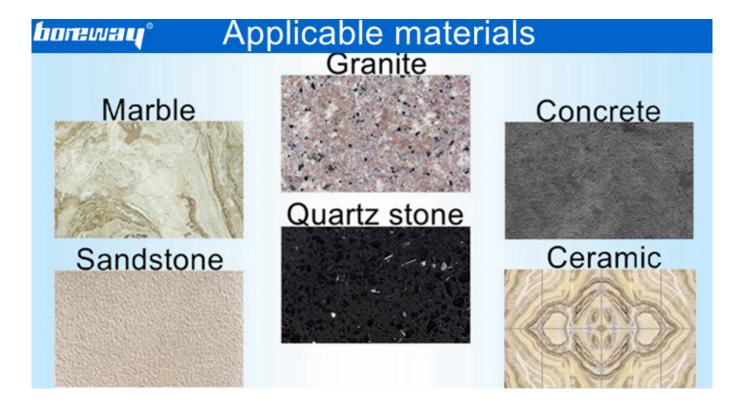

As the saw blade size is small and medium, it is easy to use, in the cutting is no deformed, flexible usage, is the most commonly used one of the series of diamond cutting. Diamond mesh saw blade series, the thickness of thin, stable cutting, not collapse edge, is cutting granite, marble, ceramics and other non-metallic building materials a good choic