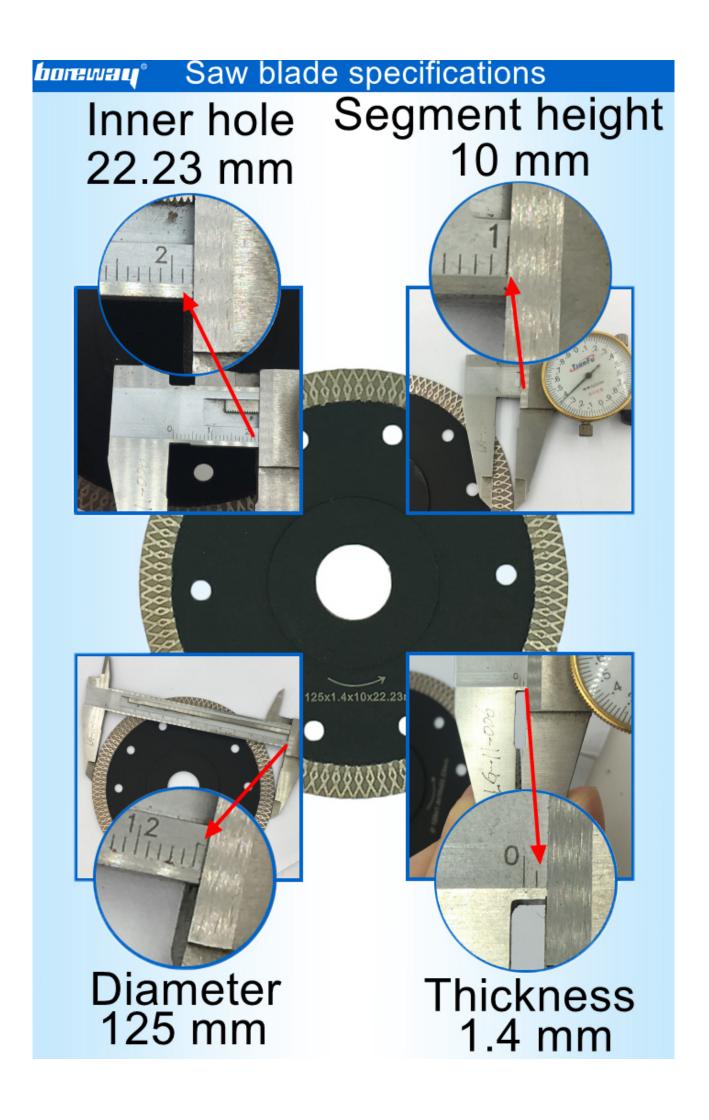

## **Specification:**

Specification of small diamond saw blades:

| Name                     | Diameter | Thickness | Segment height | Inner hole |
|--------------------------|----------|-----------|----------------|------------|
| Small diamond saw blades | 125 mm   | 1.4 mm    | 10 mm          | 22.23 mm   |