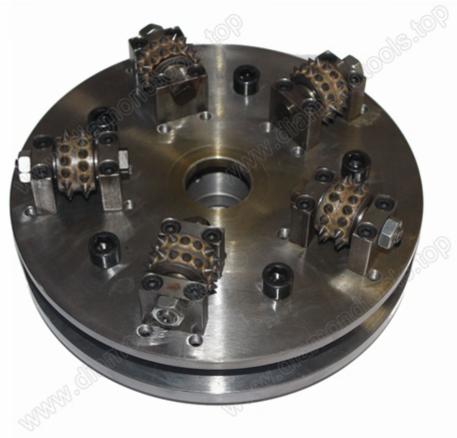

## Introduction:

D125 bush hammer concrete finish is used on manual grinding machines or auto/semi-auto bush hammered machines to process bush hammered litchi surface on concrete granite,marble and other stone surface. The processing surface can be very uniform and seems real and natural. The rollers can be changed conveniently,greatly reduced the production costs.

## **Features:**

- 1.D125 bush hammer concrete finish has high grinding efficiency and long lifespan.
- 2.Uniform,real and natural processing surface.
- 3. Much lower production costs compared with traditional processing method.

## **Specifications:**

The followings are the normal specifications of our bush hammer concrete finish:

| Product<br>Name         | Outer Diameter |     | Roller   | Segment  | Connection                                     |
|-------------------------|----------------|-----|----------|----------|------------------------------------------------|
|                         | Inch           | mm  | Quantity | Quantity |                                                |
| Bush<br>Hammer<br>Plate | 5              | 125 | 3        | 30       | M14<br>M16<br>5/8''-11<br>42mm<br>47mm<br>50mm |
|                         | 6              | 150 | 4        | 45       |                                                |
|                         |                |     | 3        | 30       |                                                |
|                         | 8              | 200 | 6        | 45       |                                                |
|                         |                |     | 4        | 30       |                                                |
|                         | 10             | 250 | 8        | 45       |                                                |
|                         |                |     | 5        | 30       |                                                |
|                         | 12             | 300 | 10       | 45       |                                                |
|                         |                |     | 6        | 30       |                                                |