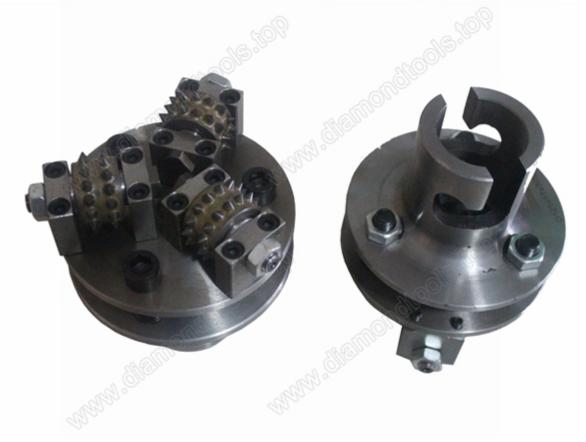

## Introduction:

D125 bush hammer concrete finish is used on manual grinding machines or auto/semi-auto bush hammered machines to process bush hammered litchi surface on concrete granite,marble and other stone surface. The processing surface can be very uniform and seems real and natural. The rollers can be changed conveniently,greatly reduced the production costs.

## **Features:**

- 1.D125 bush hammer concrete finish has high grinding efficiency and long lifespan.
- 2.Uniform,real and natural processing surface.
- 3. Much lower production costs compared with traditional processing method.

## **Specifications:**

The followings are the normal specifications of our bush hammer concrete finish:

| Product<br>Name         | Outer Diameter |     | Roller   | Segment  | Connection                                     |
|-------------------------|----------------|-----|----------|----------|------------------------------------------------|
|                         | Inch           | mm  | Quantity | Quantity |                                                |
| Bush<br>Hammer<br>Plate | 5              | 125 | 3        | 30       | M14<br>M16<br>5/8''-11<br>42mm<br>47mm<br>50mm |
|                         | 6              | 150 | 4        | 45       |                                                |
|                         |                |     | 3        | 30       |                                                |
|                         | 8              | 200 | 6        | 45       |                                                |
|                         |                |     | 4        | 30       |                                                |
|                         | 10             | 250 | 8        | 45       |                                                |
|                         |                |     | 5        | 30       |                                                |
|                         | 12             | 300 | 10       | 45       |                                                |
|                         |                |     | 6        | 30       |                                                |