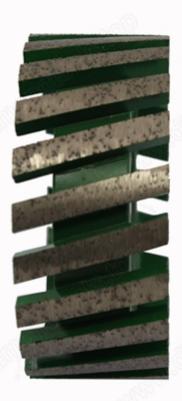

## **Introduction:**

- 1.D100x40mmx50H CNC Milling Wheel Sintering Standard Stubbing Wheels are used for surface milling and material removal for various granite and marble stone
- 2. It is been applied to router machines or CNC machines.
- 3.It is used to level off your slab before running your profile wheels.

#### Feature:

- 1. The unique design with good sharpness allows easy dust removal, low noise and safety.
- 2. With feature of high efficiency, accuracy in shape and size.
- 3.Good performance and long lifespan.

### **Images:**

Click this link to browse other sizes of diamond standard stubbing wheel:

Boreway Machinery Co., Ltd. www.diamondtools.top www.boreway.com