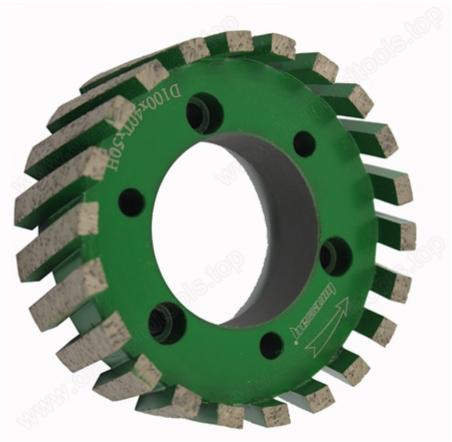

## **Introduction:**

- 1.D100x40mmx50H CNC Milling Wheel Sintering Standard Stubbing Wheels are used for surface milling and material removal for various granite and marble stone
- 2. It is been applied to router machines or CNC machines.
- 3.It is used to level off your slab before running your profile wheels.

#### Feature:

- 1. The unique design with good sharpness allows easy dust removal, low noise and safety.
- 2. With feature of high efficiency, accuracy in shape and size.
- 3.Good performance and long lifespan.

## **Specification:**

Mill milling wheel of the conventional specifications:

| Diameter /<br>mm      | Segment<br>height / mm | Inner Hole /<br>mm | Connection                                      | Grit NO. | Machine                                     |
|-----------------------|------------------------|--------------------|-------------------------------------------------|----------|---------------------------------------------|
| 50<br>86<br>100<br>90 | 20<br>30<br>40         | 10<br>50           | Φ10-2 + 2Hole<br>Φ50-3 + 3Hole<br>Φ50-3 + 3Hole | hii ##   | CNC machine<br>and<br>radial arm<br>machine |

### **Images:**

Click this link to browse other sizes of diamond standard stubbing wheel:

Boreway Machinery Co., Ltd. www.diamondtools.top www.boreway.com