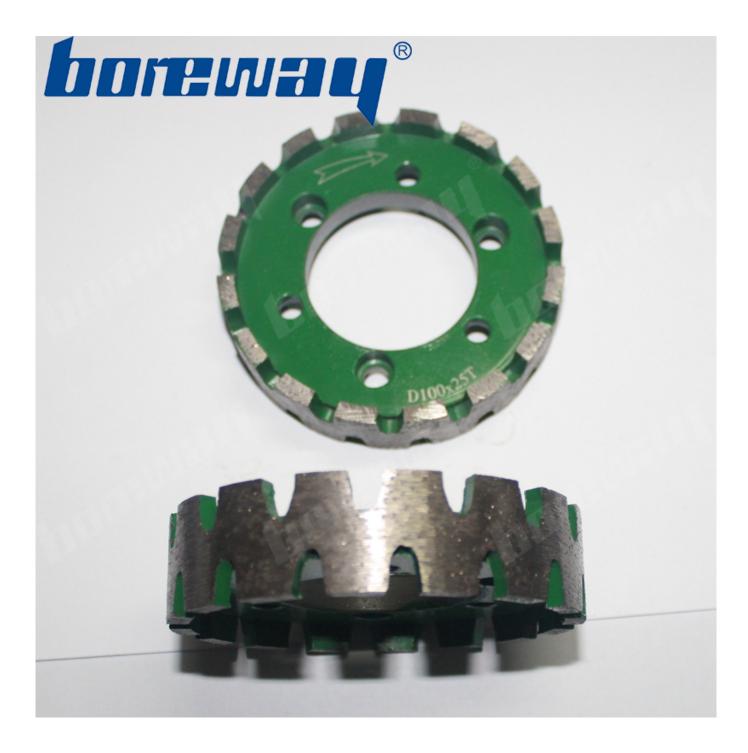

## Introduction:

1. Diamond stubbing wheels usually used for sink hole on the wash basin, bathtub, sink and other products;

2. Stubbing wheels also can use for calibrating the stone slab, these wheels have large segments for fast stock removal;

The diameter of the stubbing wheels is 100mm, segment hight is 25mm, connection is 50mm, diamond segment type is continious rim, the wheels usually used on CNC machines;
We offer a variety of different grits, types, and sizes of stubbing wheels, the stubbing wheels can process many kinds materials.

## **Features:**

- 1. With feature of high efficiency, accuracy in shape and size;
- 2. Stubbing wheels can process variety materials, wide applicability;
- 3. Other specifications can be customized after communication.