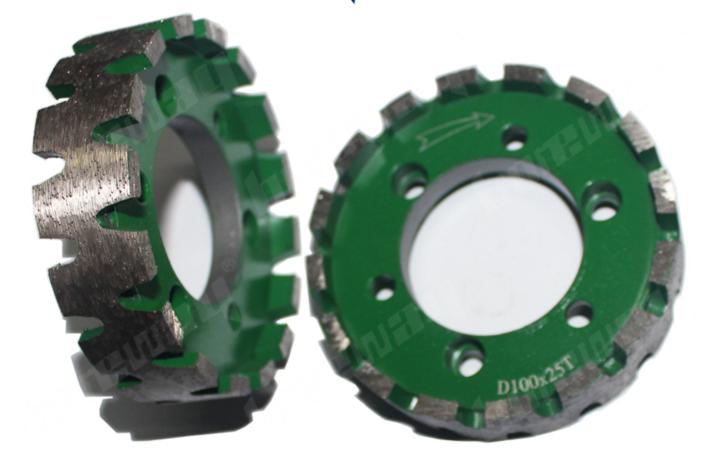

The diameter of the stubbing wheels is 100mm, segment hight is 25mm, connection is 50mm, diamond segment type is continious rim, the wheels usually used on CNC machines;
We offer a variety of different grits, types, and sizes of stubbing wheels, the stubbing wheels can process many kinds materials.

## **Features:**

- 1. With feature of high efficiency, accuracy in shape and size;
- 2. Stubbing wheels can process variety materials, wide applicability;
- 3. Other specifications can be customized after communication.