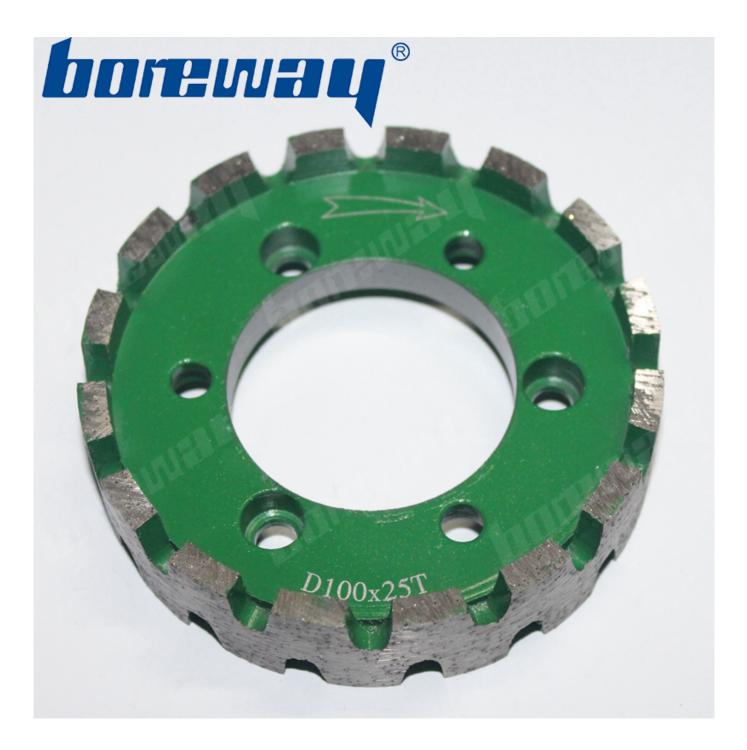

The diameter of the stubbing wheels is 100mm, segment hight is 25mm, connection is 50mm, diamond segment type is continious rim, the wheels usually used on CNC machines;
We offer a variety of different grits, types, and sizes of stubbing wheels, the stubbing wheels can process many kinds materials.

## **Features:**

- 1. With feature of high efficiency, accuracy in shape and size;
- 2. Stubbing wheels can process variety materials, wide applicability;
- 3. Other specifications can be customized after communication.