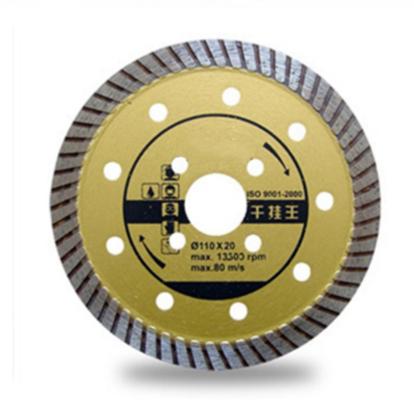

## **Specifications:**

The following are the specifications of our Continuous wave diamond dry cutting blade for granite and marble slabs:

| l,                          | Diameter /<br>mm |     | Segment<br>height / mm | Bore / mm |
|-----------------------------|------------------|-----|------------------------|-----------|
| Hot press diamond saw blade | 110              | 2.0 | 10                     | 20        |

## **Picture:**

Boreway Machinery Co., Ltd. www.boreway.com