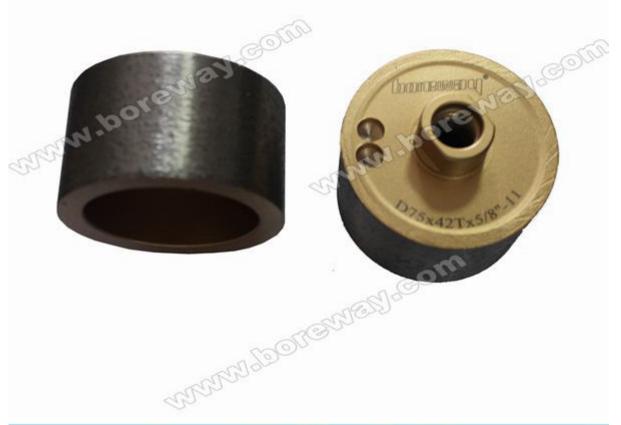

## specification:

The following are general specifications of our continuous zero tolerance diamond wheel:

| Product name                                              | Diameter                                          | Segment Length                               | Screw thread                    |
|-----------------------------------------------------------|---------------------------------------------------|----------------------------------------------|---------------------------------|
| Continuous<br>diamond<br>Zero tolerance<br>Grinding wheel | 2-inch ((50mm)<br>3-inch (75mm)<br>4-inch (100mm) | 25mm<br>30mm<br>35mm<br>40mm<br>45mm<br>50mm | M14<br>M16<br>5/8 "-11<br>1/2-G |

## image:

Boreway Machinery Co., Ltd. www.diamondtools.top www.boreway.com

Similar products:

**Diamond resin filled zero tolerance wheel:** 

Boreway Machinery Co., Ltd. www.diamondtools.top www.boreway.com