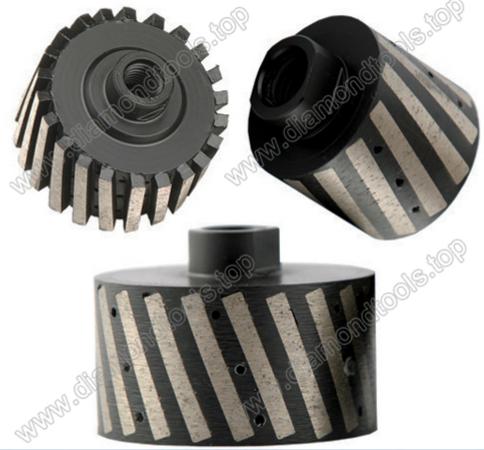

## Introduction:

Continuous diamond zero tolerance grinding wheels are machined blades or other tools to remove the remaining excess material edge grinding and polishing the fastest way, To prepare for subsequent polishing, Applicable in Pneumatic grinder, Portable MillWait.

## Feature:

- 1. Shape precision, good grinding effect, long pot life;
- 2. The high grinding efficiency, for different grinding objects, using different binding agent;
- 3. Factory direct, affordable, comprehensive and low cost;
- 4We can manufacture according to customer's needs shape specifications;

## specification:

The following are general specifications of our continuous zero tolerance diamond wheel:

| Product name                                              | Diameter                                          | Segment Length                               | Screw thread                    |
|-----------------------------------------------------------|---------------------------------------------------|----------------------------------------------|---------------------------------|
| Continuous<br>diamond<br>Zero tolerance<br>Grinding wheel | 2-inch ((50mm)<br>3-inch (75mm)<br>4-inch (100mm) | 25mm<br>30mm<br>35mm<br>40mm<br>45mm<br>50mm | M14<br>M16<br>5/8 "-11<br>1/2-G |

## image:

Boreway Machinery Co., Ltd. www.diamondtools.top www.boreway.com

Similar products:

**Diamond resin filled zero tolerance wheel:** 

Boreway Machinery Co., Ltd. www.diamondtools.top www.boreway.com