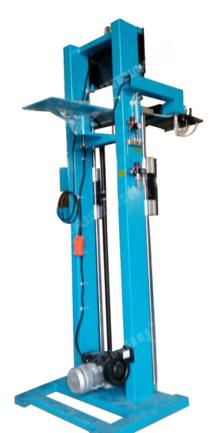

# Picture:

China Manufacturer Supply 400MM-3500MM Semi Automatic Diamond Saw Blade Welding Machine

High frequency heating machine can be controlled by electrical system of this frame, of course you also can control the frequency heating machine via itself control system. The "BWM-HJ350" type welding frame has electric lifting system, and there are jacks on the left side of the electric control box, connect them correctly. There are lifting control buttons on the front side of the electric control box, please pay attention to the upper and lower limit when using the lifting system because there's no automatic limit function.