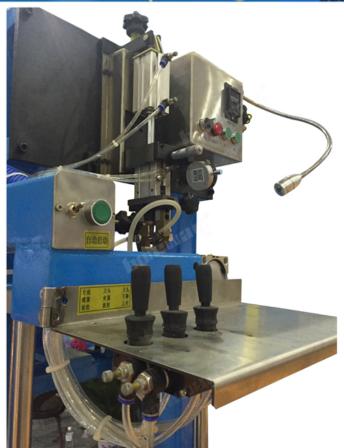

# Picture:

China Manufacturer Supply 400MM-3500MM Semi Automatic Diamond Saw Blade Welding Machine

High frequency heating machine can be controlled by electrical system of this frame, of course you also can control the frequency heating machine via itself control system. The "BWM-HJ350" type welding frame has electric lifting system, and there are jacks on the left side of the electric control box, connect them correctly. There are lifting control buttons on the front side of the electric control box, please pay attention to the upper and lower limit when using the lifting system because there's no automatic limit function.