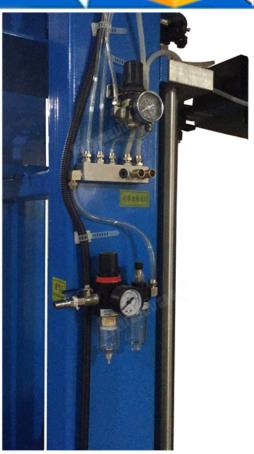

# Picture:

China Manufacturer Supply 400MM-3500MM Semi Automatic Diamond Saw Blade Welding Machine

High frequency heating machine can be controlled by electrical system of this frame, of course you also can control the frequency heating machine via itself control system. The "BWM-HJ350" type welding frame has electric lifting system, and there are jacks on the left side of the electric control box, connect them correctly. There are lifting control buttons on the front side of the electric control box, please pay attention to the upper and lower limit when using the lifting system because there's no automatic limit function.