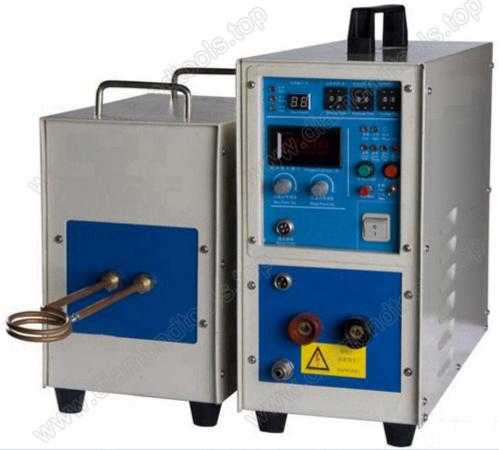

# Picture:

China Manufacturer Supply 400MM-3500MM Semi Automatic Diamond Saw Blade Welding Machine

High frequency heating machine can be controlled by electrical system of this frame, of course you also can control the frequency heating machine via itself control system. The "BWM-HJ350" type welding frame has electric lifting system, and there are jacks on the left side of the electric control box, connect them correctly. There are lifting control buttons on the front side of the electric control box, please pay attention to the upper and lower limit when using the lifting system because there's no automatic limit function.