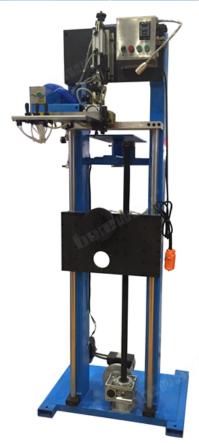

# Picture:

China Manufacturer Supply 400MM-3500MM Semi Automatic Diamond Saw Blade Welding Machine

High frequency heating machine can be controlled by electrical system of this frame, of course you also can control the frequency heating machine via itself control system. The "BWM-HJ350" type welding frame has electric lifting system, and there are jacks on the left side of the electric control box, connect them correctly. There are lifting control buttons on the front side of the electric control box, please pay attention to the upper and lower limit when using the lifting system because there's no automatic limit function.