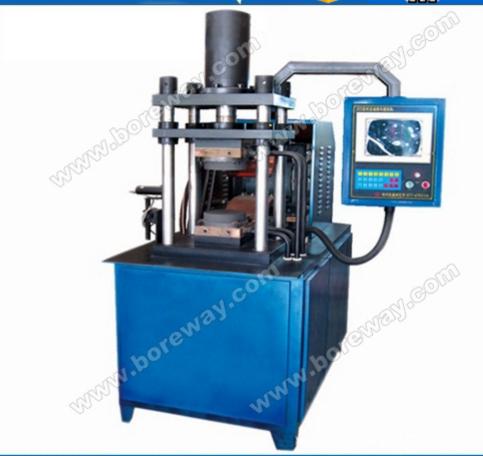

Note:

Other specification can be customized according to needs.

Other Products:

Hot press and sinter machine for diamond segment: