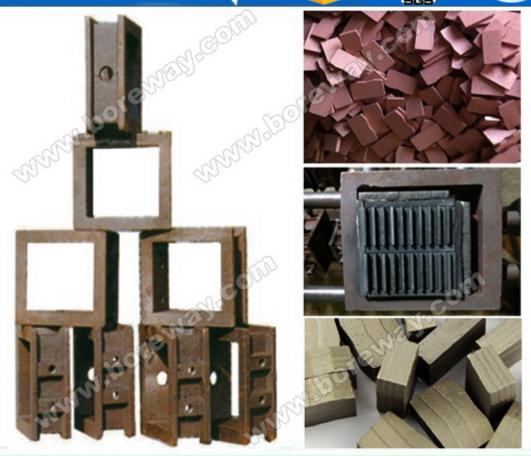

# Specification of cast iron mold box :

Specifications and dimensions specified by the customer.

The price depends on the specific mold frame size, quality, depending on the price of the note for reference.

## **Pictures:**

The following shows are only part of cast iron mold box :

Boreway Machinery Co., Ltd. www.diamondtools.top www.boreway.com

Boreway Machinery Co., Ltd. www.diamondtools.top www.boreway.com