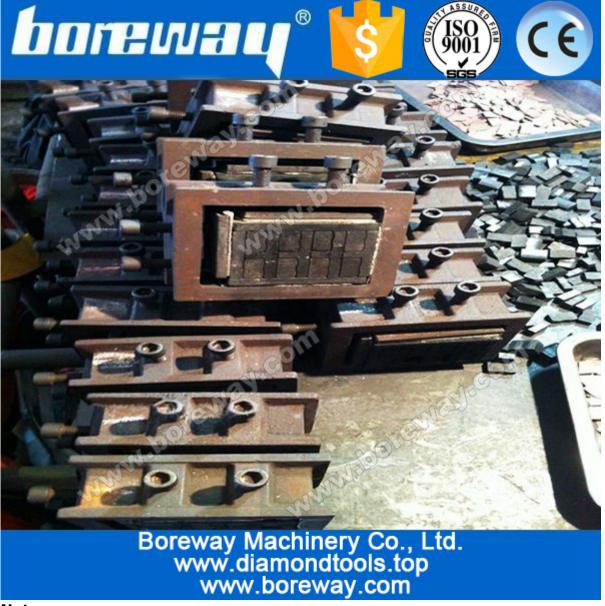

# Specification of cast iron mold box :

Specifications and dimensions specified by the customer.

The price depends on the specific mold frame size, quality, depending on the price of the note for reference.

## **Pictures:**

The following shows are only part of cast iron mold box :

Boreway Machinery Co., Ltd. www.diamondtools.top www.boreway.com

Boreway Machinery Co., Ltd. www.diamondtools.top www.boreway.com