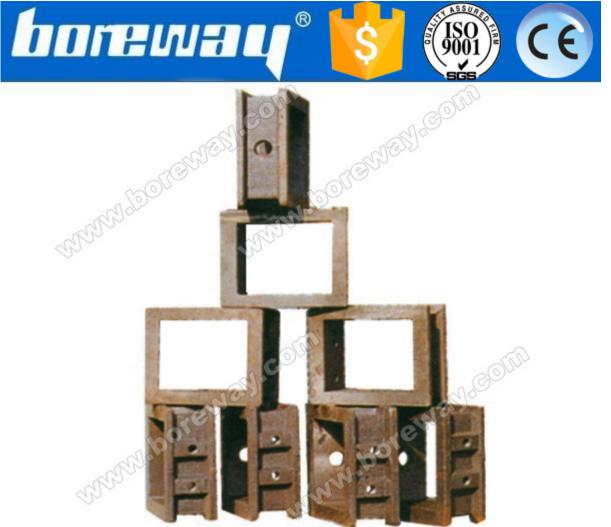

# Specification of cast iron mold box :

Specifications and dimensions specified by the customer.

The price depends on the specific mold frame size, quality, depending on the price of the note for reference.

## **Pictures:**

The following shows are only part of cast iron mold box :

Boreway Machinery Co., Ltd. www.diamondtools.top www.boreway.com

Boreway Machinery Co., Ltd. www.diamondtools.top www.boreway.com