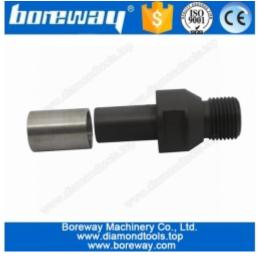

## Introduction:

This is mainly used for the center diamond drill screw holes, vias, blind holes trimming, and milling slots on stone slabs such as kitchen panel,washbasin,etc. This finger bit tip is fabricated with a 1/2'' Gas thread connection.Suitable for portable drilling rig and CNC machine tools. Flexible front screw drill replacement, as required to select and adjust the drill pipe substrate, in order to achieve a change in terms of length.

In addition, the screw bit worn away only need to replace the drill part, the drill pipe can continue to use the base. There are water holes in the side, it can easy to drainage and cooling.