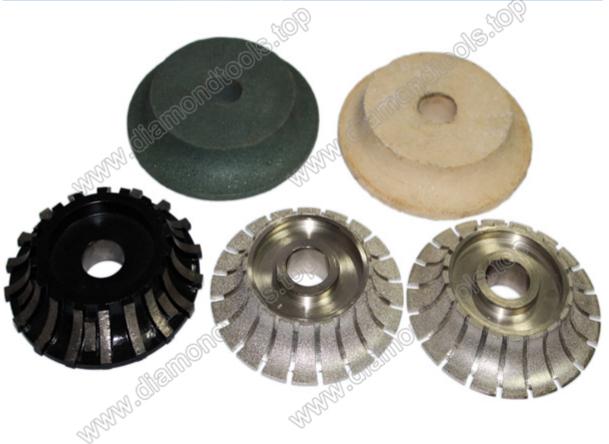

#### Introduction:

CNC electroplating diamond profile wheel is suitable for marble, granite and other stone lines, line plate molding, can also be used for grinding of ceramics, glass, jewelry and other materials, with no deformation grinding, fast, good finish, wear resistance good, long life and other characteristics, suitable for CNC machine tools, milling machine, line machine.

#### **Features:**

- 1.CNC high production efficiency electroplating diamond profile wheel and grinding deformation, can withstand a large load of work
- 2. plating process, combined with strong diamond, wear resistance and long service life
- 3. For CNC machines, grinding more precise

#### **Picture:**

Boreway Machinery Co., Ltd. www.diamondtools.top www.boreway.com