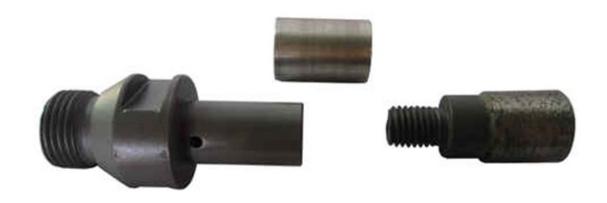

## Introduction:

Screw core bit is widely used for milling slots on stone slabs such as kitchen panel, washbasin, etc. This screw core drill bit is

fabricated with a 1/2" Gas thread connection, easy bit changing, aggressive diamond bond for fast cutting and dependable p erformance.

It is a good advantage to cool and excretion because there are some water hole in side.

## **Features:**

- 1. High drilling efficiency.
- 2.Good balance and stable performance.