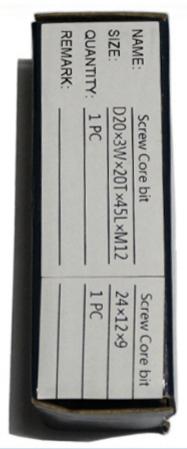

## **Specifications:**

The followings are the normal specifications of our CNC screw core drill bit:

| Product Name             | Туре            | Diameter | Segment Length | Thread | Connect Shaft         |
|--------------------------|-----------------|----------|----------------|--------|-----------------------|
|                          |                 |          |                |        |                       |
| CNC screw core drill bit | Hollow<br>Solid | 20mm     | 20mm<br>30mm   |        | 1/2"G65L<br>1/2"G100L |
|                          |                 |          |                |        |                       |
|                          |                 |          |                |        |                       |

The above specifications are for reference, other specifications can be ordered by customers.