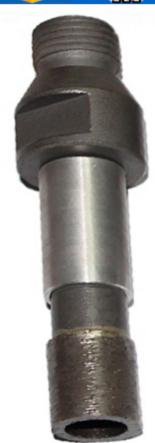

## Introduction:

Screw core bit is widely used for milling slots on stone slabs such as kitchen panel, washbasin, etc. This screw core drill bit is

fabricated with a 1/2" Gas thread connection, easy bit changing, aggressive diamond bond for fast cutting and dependable p erformance.

It is a good advantage to cool and excretion because there are some water hole in side.

## **Features:**

- 1. High drilling efficiency.
- 2.Good balance and stable performance.