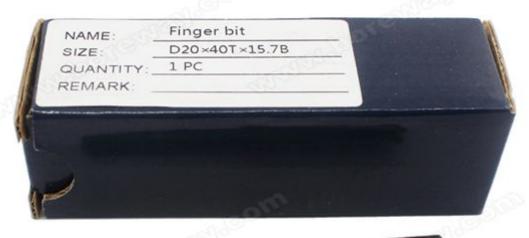

## **Specifications:**

Slanting Slots Segment Diamond Finger Bit

| Thickness                             | Working Depth<br>(mm) | Adapter                   | Segment<br>Type | Segment<br>No. | Strengthen<br>Bottom |
|---------------------------------------|-----------------------|---------------------------|-----------------|----------------|----------------------|
| 20mm (3/4")<br>22mm(7/8")<br>25mm(1") | 30                    | 15.7mm<br>M14<br>1/2" Gas | Sintered        | 4-6            | Optional             |
|                                       | 35                    |                           |                 |                |                      |
|                                       | 40                    |                           |                 |                |                      |
|                                       | 45                    |                           |                 |                |                      |
|                                       | 50                    |                           |                 |                |                      |

The specifications only for reference, other specifications can be customized.