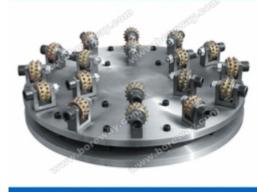

## Introduction:

Bush hammer disc D250 are used on manual grinding machines or auto/semi-auto bush hammered machines to process bush hammered litchi surface on granite,marble and other stone surface. The processing surface can be very uniform and seems real and natural. The rollers can be changed conveniently,greatly reduced the production costs.

## **Specifications:**

The followings are the normal specifications of bush hammer disc:

| Product Name            | Outer Diameter |     | Roller Quantity | Segment Quantity | Connection                                     |
|-------------------------|----------------|-----|-----------------|------------------|------------------------------------------------|
|                         | Inch           | mm  |                 |                  |                                                |
| Bush<br>Hammer<br>Plate | 5              | 125 | 3               | 30               | M14<br>M16<br>5/8''-11<br>42mm<br>47mm<br>50mm |
|                         | 6              | 150 | 4               | 45               |                                                |
|                         |                |     | 3               | 30               |                                                |
|                         | 8              | 200 | 6               | 45               |                                                |
|                         |                |     | 4               | 30               |                                                |
|                         | 10             | 250 | 8               | 45               |                                                |
|                         |                |     | 5               | 30               |                                                |
|                         | 12             | 300 | 10              | 45               |                                                |
|                         |                |     | 6               | 30               |                                                |