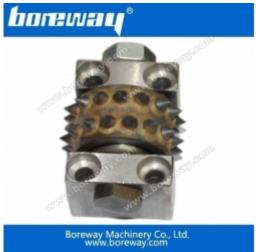

## Introduction:

Bush hammer disc D250 are used on manual grinding machines or auto/semi-auto bush hammered machines to process bush hammered litchi surface on granite,marble and other stone surface. The processing surface can be very uniform and seems real and natural. The rollers can be changed conveniently,greatly reduced the production costs.

## **Features:**

- 1. High grinding efficiency and long lifespan.
- 2.Uniform, real and natural processing surface.
- 3. Much lower production costs compared with traditional processing method.