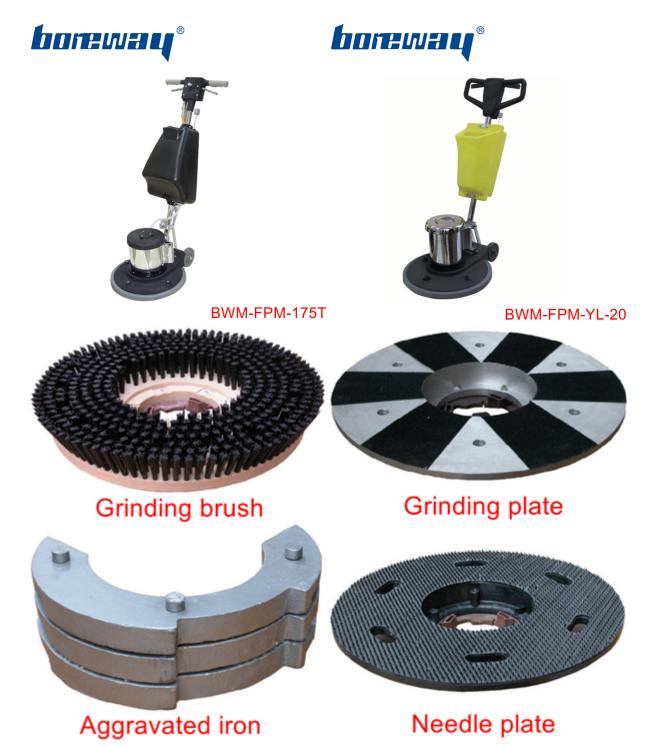

Other specifications can be customized according to requirements.

## **Specification:**

Specification of floor polishing machines:

| Operating width  | 17 Inch             |
|------------------|---------------------|
| Power            | 1.5HP,2HP,2.5HP,3HP |
| Rotation speed   | 175 RPM             |
| Voltage          | 220V 50HZ           |
| Transmission Way | Gears               |
| Cable length     | 15 m                |
| Noise            | ≤ 60dba             |
| Weight           | 45kg                |
| Accessory weight | 15kg*3              |
| Size             | 41*50*122cm         |

Other specification can be customized according to need.

## **Images:**

If you want know more details of the floor polishing machines, please contact us.









BWM-FPM-17H

BWM-FPM-17T



#### **Notice:**

- 1.Before purchase, please provide the model of the machine.
- 2.Please provide the material before purchase.
- 3. Other specifications can be customized according to requirements.

## Related products:

High speed floor polishing machine:

×

## **Packing & delivery:**





























**About Us:** 





# **Payment:**



### **Contact Us:**

Fujian Nanan Boreway Machinery Co.,Ltd.

Address: Huahui Center 605, Shuitou Town, Quanzhou, Fujian, China.

**Post Code:** 362342

**Tel.:** 0086-595-86990206 **Fax:** 0086-595-86990220 **Contact:** Ally Huang

**Mobile/WhatsApp:** 0086-13559599186

**Wechat:** boreway05 **Skype:** boreway05

Facebook: 13559599186

**E-mail:** boreway05@boreway.net