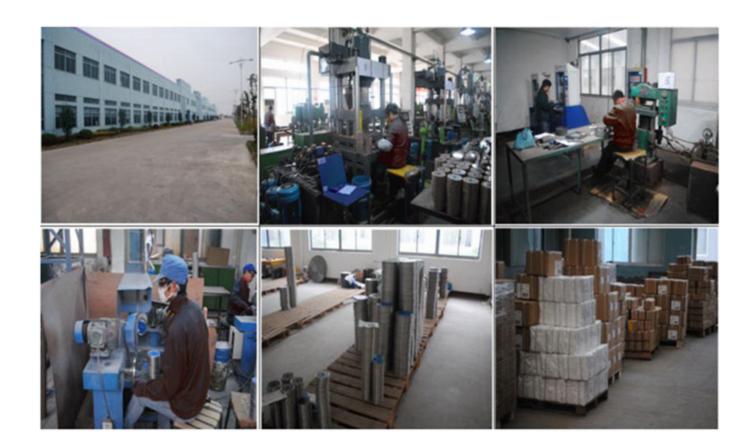

|
| Transmission Way | Gears               |
| Cable length     | 15 m                |
| Noise            | ≤ 60dba             |
| Weight           | 45kg                |
| Accessory weight | 15kg*3              |
| Size             | 41*50*122cm         |

Other specification can be customized according to need.

## **Images:**

If you want know more details of the floor polishing machines, please contact us.









BWM-FPM-17H

BWM-FPM-17T



#### **Notice:**

- 1.Before purchase, please provide the model of the machine.
- 2.Please provide the material before purchase.
- 3. Other specifications can be customized according to requirements.

## Related products:

High speed floor polishing machine:

×

## **Packing & delivery:**





























**About Us:** 





# **Payment:**



### **Contact Us:**

Fujian Nanan Boreway Machinery Co.,Ltd.

Address: Huahui Center 605, Shuitou Town, Quanzhou, Fujian, China.

**Post Code:** 362342

**Tel.:** 0086-595-86990206 **Fax:** 0086-595-86990220 **Contact:** Ally Huang

**Mobile/WhatsApp:** 0086-13559599186

**Wechat:** boreway05 **Skype:** boreway05

Facebook: 13559599186

**E-mail:** boreway05@boreway.net