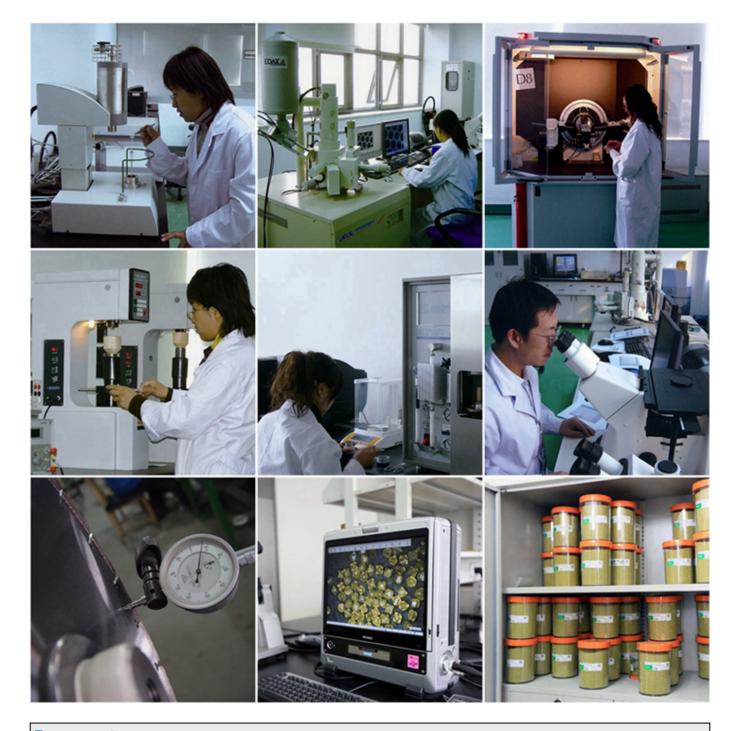

|
| Transmission Way | Gears               |
| Cable length     | 15 m                |
| Noise            | ≤ 60dba             |
| Weight           | 45kg                |
| Accessory weight | 15kg*3              |
| Size             | 41*50*122cm         |

Other specification can be customized according to need.

## **Images:**

If you want know more details of the floor polishing machines, please contact us.









BWM-FPM-17H

BWM-FPM-17T



#### **Notice:**

- 1.Before purchase, please provide the model of the machine.
- 2.Please provide the material before purchase.
- 3. Other specifications can be customized according to requirements.

## Related products:

High speed floor polishing machine:

×

## **Packing & delivery:**





























**About Us:** 





# **Payment:**



### **Contact Us:**

Fujian Nanan Boreway Machinery Co.,Ltd.

Address: Huahui Center 605, Shuitou Town, Quanzhou, Fujian, China.

**Post Code:** 362342

**Tel.:** 0086-595-86990206 **Fax:** 0086-595-86990220 **Contact:** Ally Huang

**Mobile/WhatsApp:** 0086-13559599186

**Wechat:** boreway05 **Skype:** boreway05

Facebook: 13559599186

**E-mail:** boreway05@boreway.net