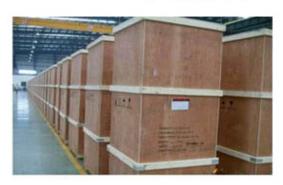

age          | 220V 50HZ           |
| Transmission Way | Gears               |
| Cable length     | 15 m                |
| Noise            | ≤ 60dba             |
| Weight           | 45kg                |
| Accessory weight | 15kg*3              |
| Size             | 41*50*122cm         |

Other specification can be customized according to need.

## **Images:**

If you want know more details of the floor polishing machines, please contact us.









BWM-FPM-17H

BWM-FPM-17T



#### **Notice:**

- 1.Before purchase, please provide the model of the machine.
- 2.Please provide the material before purchase.
- 3. Other specifications can be customized according to requirements.

## Related products:

High speed floor polishing machine:

×

## **Packing & delivery:**





























**About Us:** 





# **Payment:**



### **Contact Us:**

Fujian Nanan Boreway Machinery Co.,Ltd.

Address: Huahui Center 605, Shuitou Town, Quanzhou, Fujian, China.

**Post Code:** 362342

**Tel.:** 0086-595-86990206 **Fax:** 0086-595-86990220 **Contact:** Ally Huang

**Mobile/WhatsApp:** 0086-13559599186

**Wechat:** boreway05 **Skype:** boreway05

Facebook: 13559599186

**E-mail:** boreway05@boreway.net