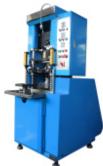

ltage          | 220V 50HZ           |
| Transmission Way | Gears               |
| Cable length     | 15 m                |
| Noise            | ≤ 60dba             |
| Weight           | 45kg                |
| Accessory weight | 15kg*3              |
| Size             | 41*50*122cm         |

Other specification can be customized according to need.

## **Images:**

If you want know more details of the floor polishing machines, please contact us.









BWM-FPM-17H

BWM-FPM-17T



#### **Notice:**

- 1.Before purchase, please provide the model of the machine.
- 2.Please provide the material before purchase.
- 3. Other specifications can be customized according to requirements.

## Related products:

High speed floor polishing machine:

×

## **Packing & delivery:**





























**About Us:** 





# **Payment:**



### **Contact Us:**

Fujian Nanan Boreway Machinery Co.,Ltd.

Address: Huahui Center 605, Shuitou Town, Quanzhou, Fujian, China.

**Post Code:** 362342

**Tel.:** 0086-595-86990206 **Fax:** 0086-595-86990220 **Contact:** Ally Huang

**Mobile/WhatsApp:** 0086-13559599186

**Wechat:** boreway05 **Skype:** boreway05

Facebook: 13559599186

**E-mail:** boreway05@boreway.net