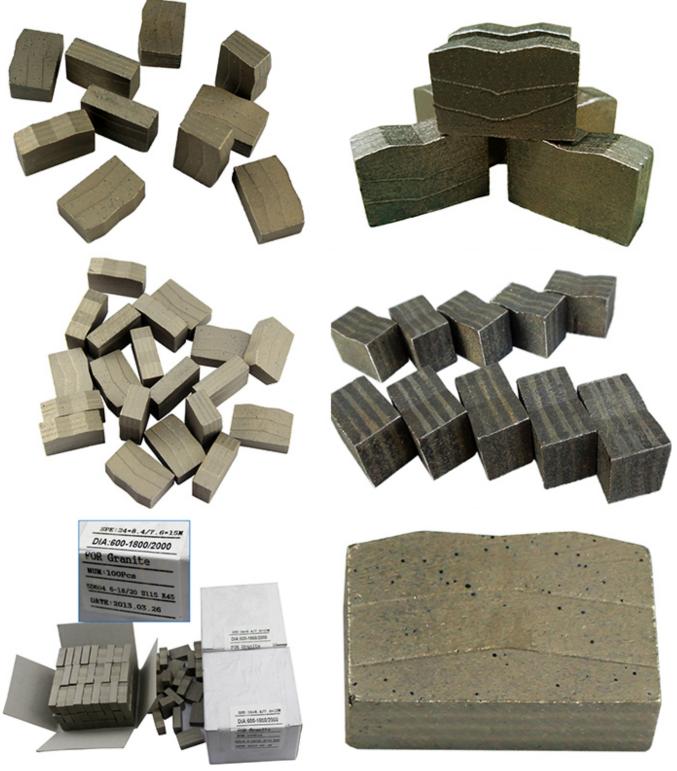

This kind diamond segment is designed for GRANITE saw blade, the standard size is 26\*8.4\*12 mm, it can be used in diameter 1600mm saw blades.

Our diamond segments are made by high-quality diamond powder and metal powder mixture, produced by pressing and sintering, diamond powder and metal powder combine closely, the quality is higher and the effect is better.

#### Images:

These pictures are only parts of 1600mm diamond segments ,

If you want know more details of the diamond segments, please contact us.