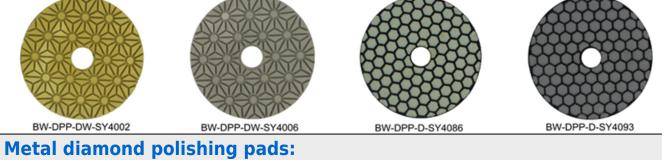

BW-DPP-W-SY4021

BW-DPP-W-SY4032

BW-DPP-DW-SY4006

BW-DPP-W-SY4018

BW-DPP-W-SY4027

BW-DPP-W-SY4033

Metal diamond polishing pads have metal in the resin powder, Click here or picture to visit more metal diamond polishing pads.