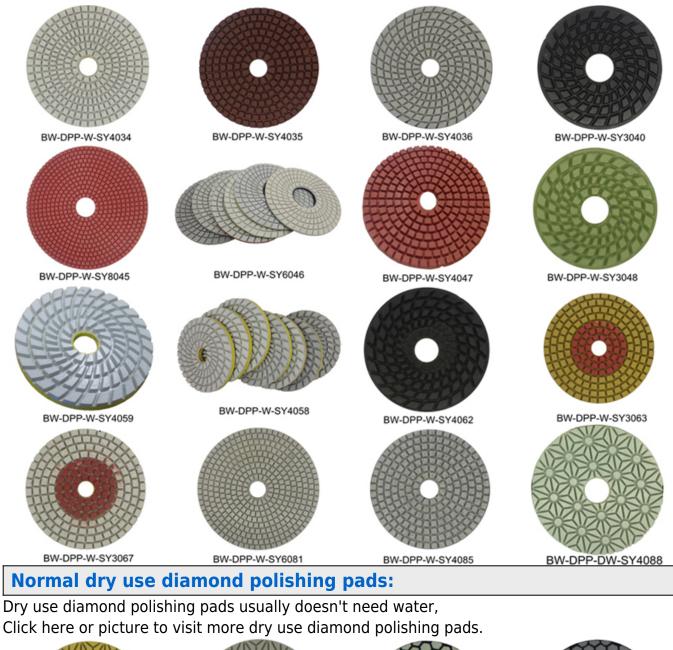

## Normal wet use diamond polishing pads:

Wet use diamond polishing pads usually need to be added water, Click here or picture to visit more wet use diamond polishing pads.

BW-DPP-W-SY3001

BW-DPP-W-SY4015

BW-DPP-W-SY4019

BW-DPP-W-SY4030

BW-DPP-DW-SY4002

BW-DPP-W-SY4016

BW-DPP-W-SY4020

BW-DPP-W-SY4031

BW-DPP-W-SY4005

BW-DPP-W-SY4017

BW-DPP-W-SY4021

BW-DPP-W-SY4032

BW-DPP-DW-SY4006

BW-DPP-W-SY4018

BW-DPP-W-SY4027

BW-DPP-W-SY4033

Metal diamond polishing pads have metal in the resin powder, Click here or picture to visit more metal diamond polishing pads.