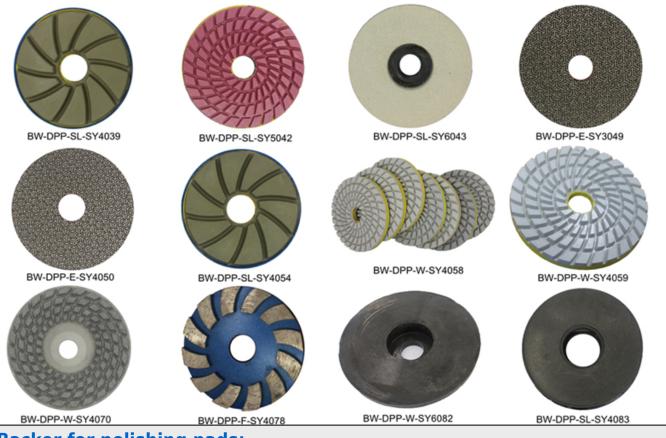

# Backer for polishing pads:

Diamond polishing pads backers are used for holding the polishing pads, including rubber backer, snail lock backer and so on,

Click here or picture to visit more polishing pads backer.