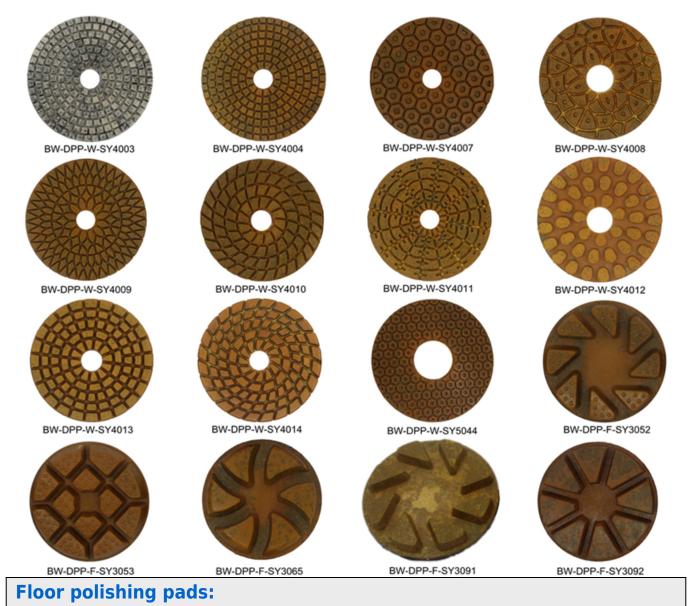

Floor polishing pads usually used for grinding and polishing floor, Click here or picture to visit more floor polishing pads.

BW-DPP-W-SY4007

BW-DPP-W-SY4011

BW-DPP-W-SY4015

BW-DPP-F-SY4025

BW-DPP-W-SY4008

BW-DPP-W-SY4012

BW-DPP-W-SY4022

BW-DPP-F-SY4026

BW-DPP-W-SY4013

BW-DPP-F-SY4023

BW-DPP-F-SY4028

BW-DPP-F-SY4024

BW-DPP-F-SY4029