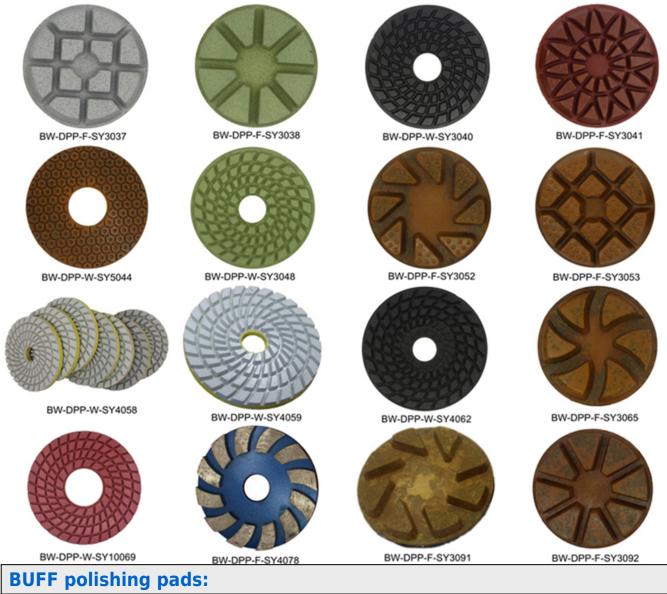

BW-DPP-W-SY4010

BUFF polishing pads usually used for polishing, make the surface more bright, Click here or picture to visit more BUFF polishing pads.