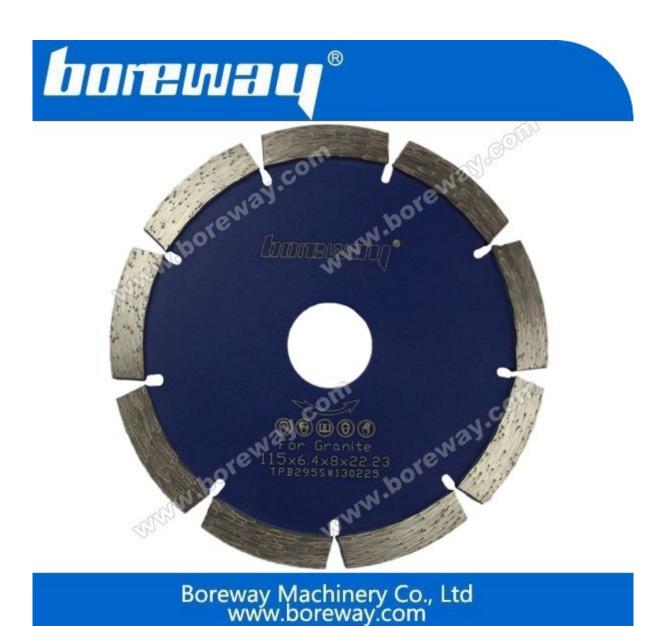

## **Descriptions**

Diamond sintered tuck point blade(<u>Sintered Tuck Point Blade Supplier</u>) is used for grooving, which is Suitable for wall, hard stone,concrete pavement and ground, refractory and other hard brittle non-metallic materials slot and grinding, carved antiskid lines, decorative lines, which Is used for kinds of road cutting machine, desktop cutting machine etc.

#### **Features:**

- 1. Higher cutting efficience and long lifespan.
- 2. Fast and smooth cutting, high performance.

Boreway Machinery Co., Ltd www.boreway.com

# Specifications

The followings are the normal specifications of our diamond sintered tuck point blade:

| Product Name                                          | Outer [ | Diameter | Thickness | Arbor                  | Segment Height | Segment No. | Applications |
|-------------------------------------------------------|---------|----------|-----------|------------------------|----------------|-------------|--------------|
| Diamond Sintered<br>Tuck Point Blade For<br>Hard Rock | Inch    | MM       | MM        | MM                     | MM             | PCS         | Hard Rock    |
|                                                       | 4''     | 105      | 6-10      | 16/20<br>22.23<br>25.4 | 8-10mm         | 8           | Concrete     |
|                                                       | 4.5"    | 115      | 6-10      |                        | 8-10mm         | 8           |              |
|                                                       | 5''     | 127      | 6-10      |                        | 8-10mm         | 10          |              |
|                                                       | 6′′     | 152      | 6-10      |                        | 8-10mm         | 12          |              |
|                                                       | 7''     | 178      | 6-10      |                        | 8-10mm         | 14          |              |
|                                                       | 8''     | 203      | 6-10      |                        | 8-10mm         | 16          |              |
|                                                       | 9"      | 229      | 6-10      |                        | 8-10mm         | 18          |              |