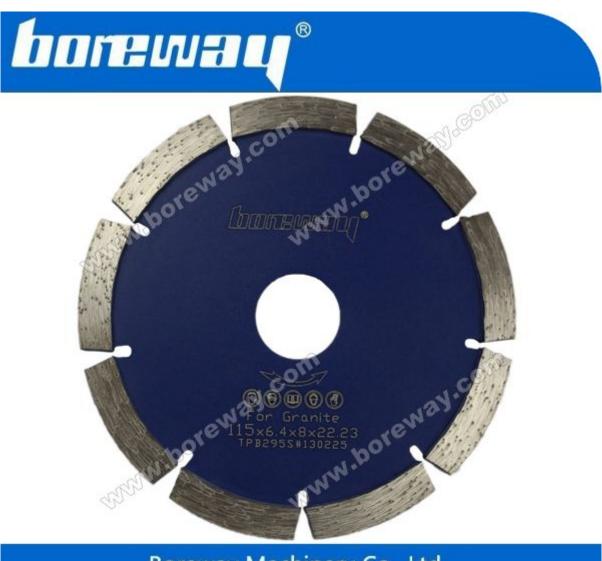

## **Descriptions**

Diamond sintered tuck point blade(<u>Sintered Tuck Point Blade Supplier</u>) is used for grooving, which is Suitable for wall, hard stone,concrete pavement and ground, refractory and other hard brittle non-metallic materials slot and grinding, carved antiskid lines, decorative lines, which Is used for kinds of road cutting machine, desktop cutting machine etc.

#### **Features:**

- 1. Higher cutting efficience and long lifespan.
- 2. Fast and smooth cutting, high performance.

Boreway Machinery Co., Ltd www.boreway.com

# Specifications

The followings are the normal specifications of our diamond sintered tuck point blade:

| Product Name                                          | Outer [ | Diameter | Thickness | Arbor                  | Segment Height | Segment No. | Applications |
|-------------------------------------------------------|---------|----------|-----------|------------------------|----------------|-------------|--------------|
| Diamond Sintered<br>Tuck Point Blade For<br>Hard Rock | Inch    | MM       | MM        | MM                     | MM             | PCS         | Hard Rock    |
|                                                       | 4''     | 105      | 6-10      | 16/20<br>22.23<br>25.4 | 8-10mm         | 8           | Concrete     |
|                                                       | 4.5"    | 115      | 6-10      |                        | 8-10mm         | 8           |              |
|                                                       | 5''     | 127      | 6-10      |                        | 8-10mm         | 10          |              |
|                                                       | 6′′     | 152      | 6-10      |                        | 8-10mm         | 12          |              |
|                                                       | 7''     | 178      | 6-10      |                        | 8-10mm         | 14          |              |
|                                                       | 8''     | 203      | 6-10      |                        | 8-10mm         | 16          |              |
|                                                       | 9"      | 229      | 6-10      |                        | 8-10mm         | 18          |              |