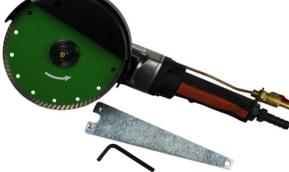

## **Pictures:**

The following shows are only part of pneumatic 7 inch water cutting machines:

Boreway Machinery Co., Ltd. www.diamondtools.top www.boreway.com

Boreway Machinery Co., Ltd. www.diamondtools.top www.boreway.com