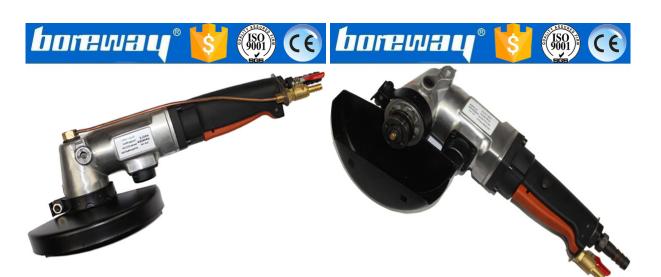

## **Pictures:**

The following shows are only part of pneumatic 7 inch water cutting machines:

Boreway Machinery Co., Ltd. www.diamondtools.top www.boreway.com

Boreway Machinery Co., Ltd. www.diamondtools.top www.boreway.com