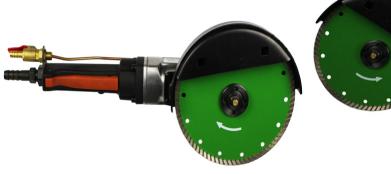

## **Pictures:**

The following shows are only part of pneumatic 7 inch water cutting machines:

Boreway Machinery Co., Ltd. www.diamondtools.top www.boreway.com

Boreway Machinery Co., Ltd. www.diamondtools.top www.boreway.com