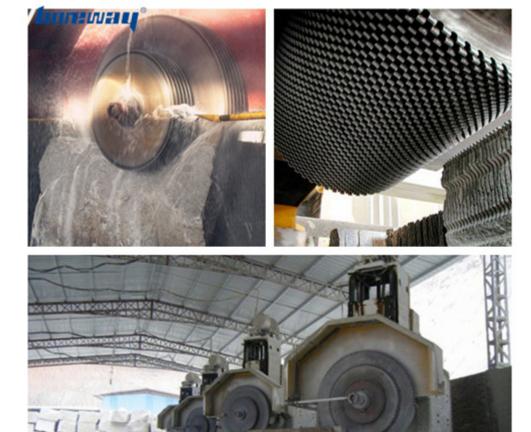

# **Applications:**

**3m diamond v shape segment** using in block cutting for 900-3500mm circular saw blades for block cutting

Diamond segment cutting granite, sandstone, various hard stone with quartz. Hot press v shape diamond segment only wet use

# **Applications machine:**

**3m diamond v shape segment** used for single or multi circular saw blade from 900mm to 3500mm, cutting of granite, sandstone, various hard stone with quartz.

- 1. If the material is hard, the bond of the diamond segments should be softer.