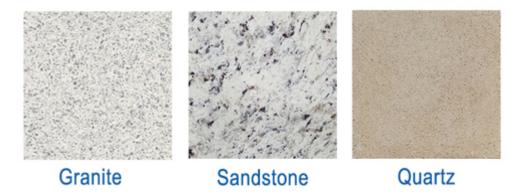

# **Applications:**

**3m diamond v shape segment** using in block cutting for 900-3500mm circular saw blades for block cutting

Diamond segment cutting granite, sandstone, various hard stone with quartz. Hot press v shape diamond segment only wet use

# **Applications machine:**

**3m diamond v shape segment** used for single or multi circular saw blade from 900mm to 3500mm, cutting of granite, sandstone, various hard stone with quartz.

- 1. If the material is hard, the bond of the diamond segments should be softer.