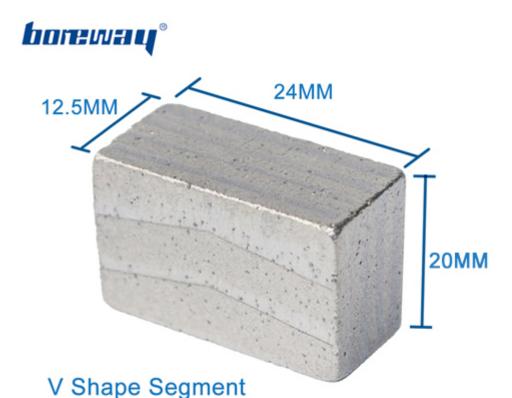

### **Specification:**

The following are normal specifications **3m diamond v shape segment:** 

| Code.         | Diameter<br>(mm) | Length | Width (Taper Type) | Height | Segment No.<br>(pcs/set) |
|---------------|------------------|--------|--------------------|--------|--------------------------|
| BW-DSGB-02-15 | 3000             | 24/30  | 12.5/12/11.5       | 20/25  | 160                      |
|               |                  |        | 13/12.5/12/11.5    | 30     |                          |

### **Product Details:**

3m diamond v shape segment