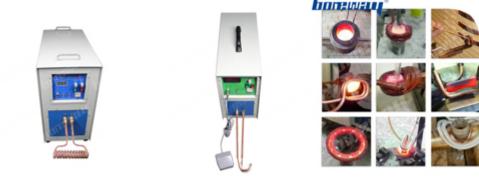

# **Applications machine:**

Welding method: **3m diamond v shape segment** silver welding by high frequency welding machine

High frequency silver welded machine is recommended instead of welding by fire.

Don't weld diamond segment for a long time, just a few minutes, otherwise the diamond inside might be damaged because of the high temperature, which will affect the cutting performance of the granite segment greatly.

### **b**oreway\*

Three Phase 380V 30kW High Three Phase 380V, 20kW, 50Hz, Frequency Induction Welding Machine High Frequency Induction Welding Machine