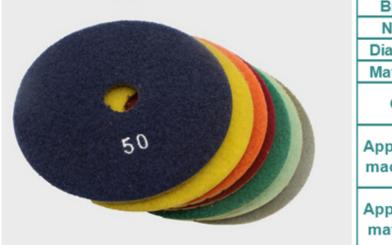

### Images:

Only parts of wet use diamond polishing pads If you want know more details of the polishing pads, please contact us

## Nylon adhesive cloth, strong adhesive

These colors and sizes are for reference only. We have more colors and sizes to choose from. If you want know more details, please contact us.