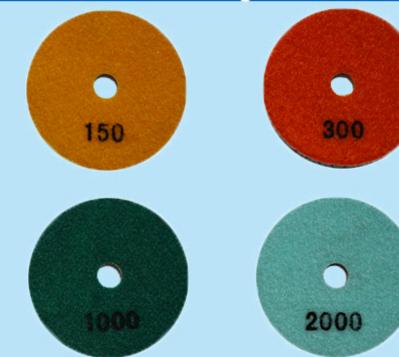

### **Specification:**

Specification of wet use diamond polishing pads:

| Brand                   | Boreway                                                      |
|-------------------------|--------------------------------------------------------------|
| Name                    | Diamond polishing pads                                       |
| Diameter                | 3" 4" 5" 6" 7"                                               |
| Materials               | Diamond powder and resin                                     |
| Grit                    | 50# 100# 200# 400#<br>800# 1500# 3000#                       |
| Applicable<br>machines  | Angle grinder<br>handheld grinder<br>floor grinding machines |
| Applicable<br>materials | Marble granite quartz<br>concrete ceramic tiles<br>and so on |

### Images:

Only parts of wet use diamond polishing pads If you want know more details of the polishing pads, please contact us