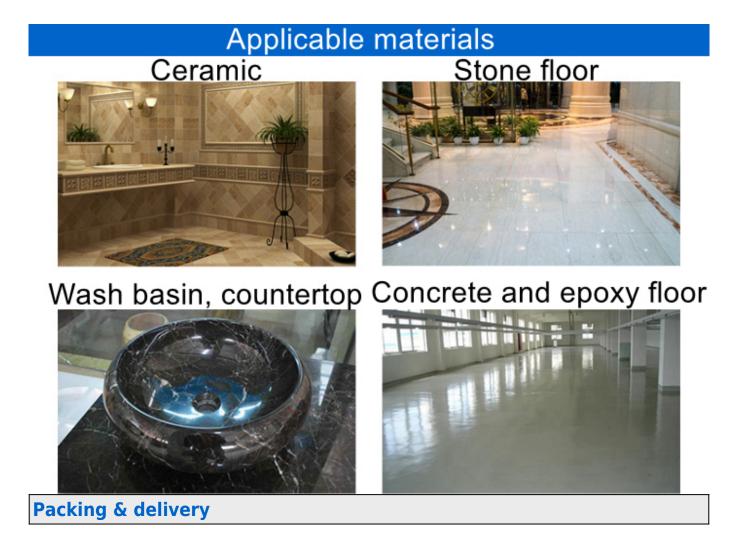

### **Specification:**

Specification of wet use diamond polishing pads:

| Brand                   | Boreway                                                      |
|-------------------------|--------------------------------------------------------------|
| Name                    | Diamond polishing pads                                       |
| Diameter                | 3" 4" 5" 6" 7"                                               |
| Materials               | Diamond powder and resin                                     |
| Grit                    | 50# 100# 200# 400#<br>800# 1500# 3000#                       |
| Applicable<br>machines  | Angle grinder<br>handheld grinder<br>floor grinding machines |
| Applicable<br>materials | Marble granite quartz<br>concrete ceramic tiles<br>and so on |