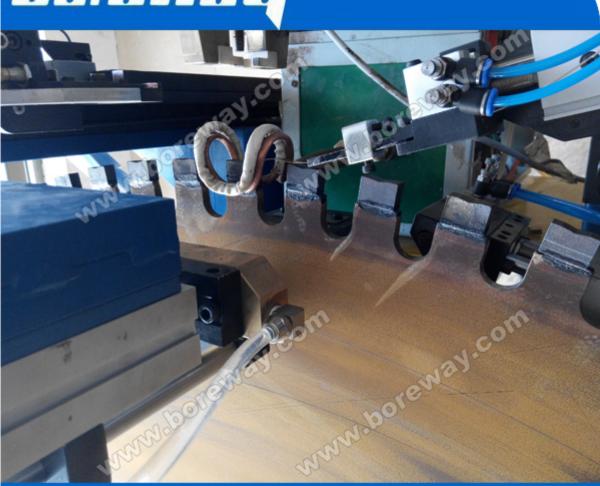

# Introduction:

Fully Automatic Welding Machine for diamond saw blade BWM-CY160A has high degree of automation, simple operation, can automatically complete all welding process.

This product uses the computer touch screen control, human-

machine interface operation. The pneumatic driving gear, fault alarm display operation; Lifting of the cutti ng tools, clamp/saw blade of the cutting tools,

welding time, welding gear, cooling time, skip welding parameters such as may be adjusted according to own actual need. A high degree of automation, simple operation, and can complete all welding process aut omation.