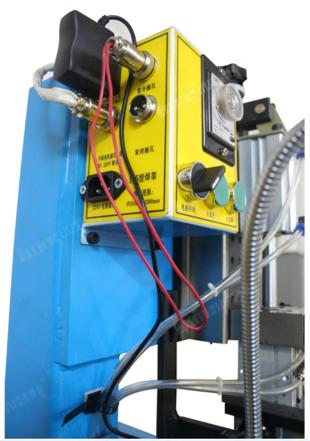

### Picture:

Automatic Welding Lifting Rack for Diamond Saw Blades

Œ

Boreway Machinery Co., Ltd. www.diamondtools.top www.boreway.com

High frequency machine