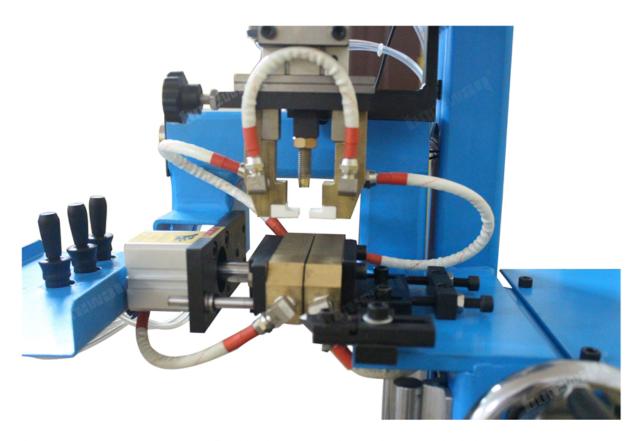

### Picture:

Automatic Welding Lifting Rack for Diamond Saw Blades

Œ

Boreway Machinery Co., Ltd. www.diamondtools.top www.boreway.com

High frequency machine