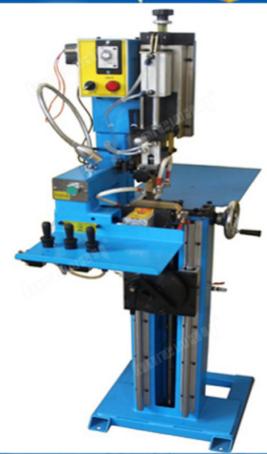

# Introduction:

Automatic Welding Lifting Rack for Diamond Saw Blades can weld diamond saw blade from ø240mm to ø900mm (Max ø1400mm can be welded after being boosted 500mm high). Compared with similar welding machine with a high level of automation, positioning accuracy, stability, and long service life. This series of products using user-friendly design, general workers can operate on the machine.

### Picture:

Automatic Welding Lifting Rack for Diamond Saw Blades

Œ

Boreway Machinery Co., Ltd. www.diamondtools.top www.boreway.com

High frequency machine