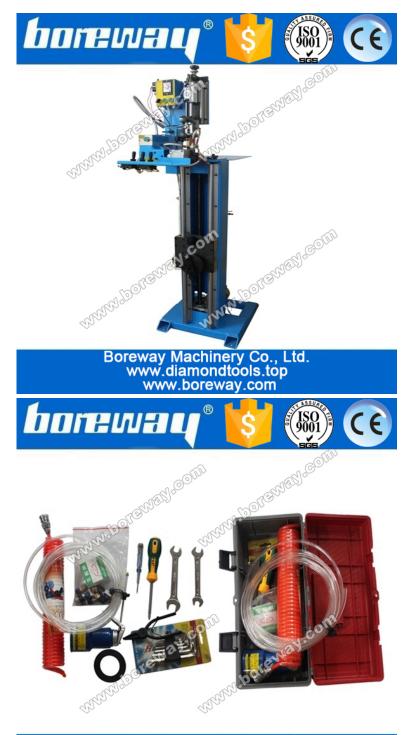

# The following shows are only part of diamond saw blade welding rack, if you want to know more details, please contact us.

BWM-HJ08 diamond circular saw blade welding rack (Max welding range 1400mm)

BWM-HJ165 diamond circular saw blade welding rack (Max welding range 2300mm)

Boreway Machinery Co., Ltd. www.diamondtools.top www.boreway.com

Note:This machine doesn't include high frequency Welding machine , air compressor and water pump.

Similiar Products:

High frequency induction welding machine for welding tools

#### Packing & Shipping:

Diamond saw blade welding frame packing in the wooden. We can also pack the saw blade welding rack according to your requirements. Special specifications need to be negotiated for delivery times.