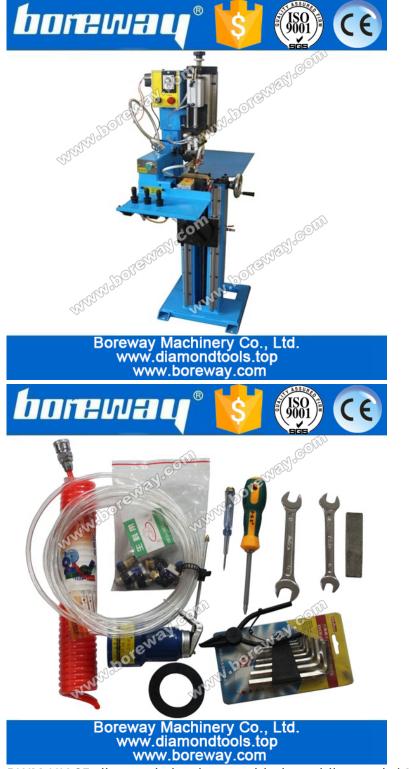

# The following shows are only part of diamond saw blade welding rack, if you want to know more details, please contact us.

BWM-HJ08 diamond circular saw blade welding rack (Max welding range 1400mm)

BWM-HJ165 diamond circular saw blade welding rack (Max welding range 2300mm)

Boreway Machinery Co., Ltd. www.diamondtools.top www.boreway.com

Note:This machine doesn't include high frequency Welding machine , air compressor and water pump.

Similiar Products:

High frequency induction welding machine for welding tools

#### Packing & Shipping:

Diamond saw blade welding frame packing in the wooden. We can also pack the saw blade welding rack according to your requirements. Special specifications need to be negotiated for delivery times.