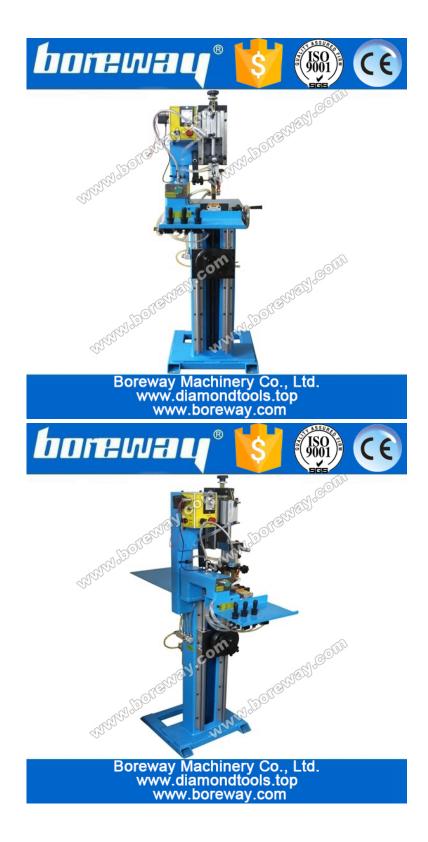

# The following shows are only part of diamond saw blade welding rack, if you want to know more details, please contact us.

BWM-HJ08 diamond circular saw blade welding rack (Max welding range 1400mm)

BWM-HJ165 diamond circular saw blade welding rack (Max welding range 2300mm)

Boreway Machinery Co., Ltd. www.diamondtools.top www.boreway.com

Note:This machine doesn't include high frequency Welding machine , air compressor and water pump.

Similiar Products:

High frequency induction welding machine for welding tools