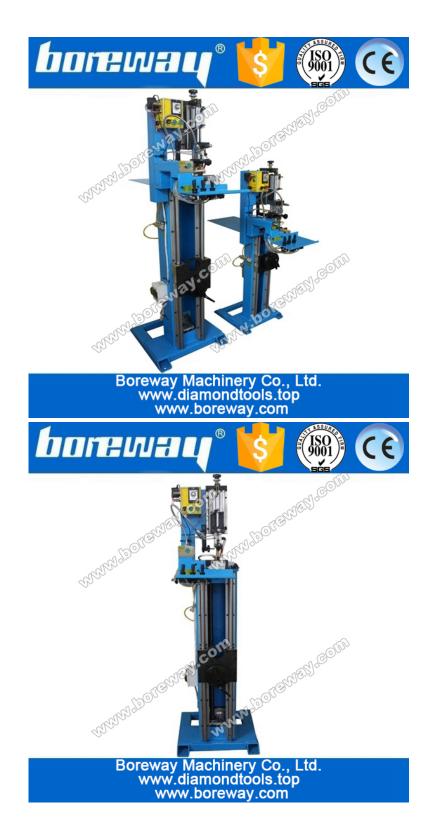

# The following shows are only part of diamond saw blade welding rack, if you want to know more details, please contact us.

BWM-HJ08 diamond circular saw blade welding rack (Max welding range 1400mm)

BWM-HJ165 diamond circular saw blade welding rack (Max welding range 2300mm)

Boreway Machinery Co., Ltd. www.diamondtools.top www.boreway.com

Note:This machine doesn't include high frequency Welding machine , air compressor and water pump.

Similiar Products:

High frequency induction welding machine for welding tools