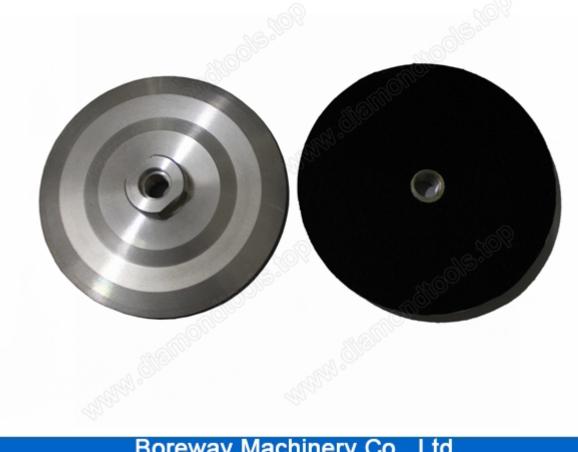

## Introduction:

Aluminum based backer pads for polishing pads are designed to adapt polishing pads to angle grinder and air polisher with velcro system.

It is available for polishing different natural stone and floors.

Aluminum based backer pad for polishing pads for stone intended for connecting polishing pads for relevant equipment used for stone and floor polishing;

Aluminum based backer pad for polishing pads for Angle Grinder, Air Polisher and Floor Polishing Machine;

Aluminum based backer pad for polishing pads for stone polishing are available in M14, M16,5/8"-11 or Snail Lock.