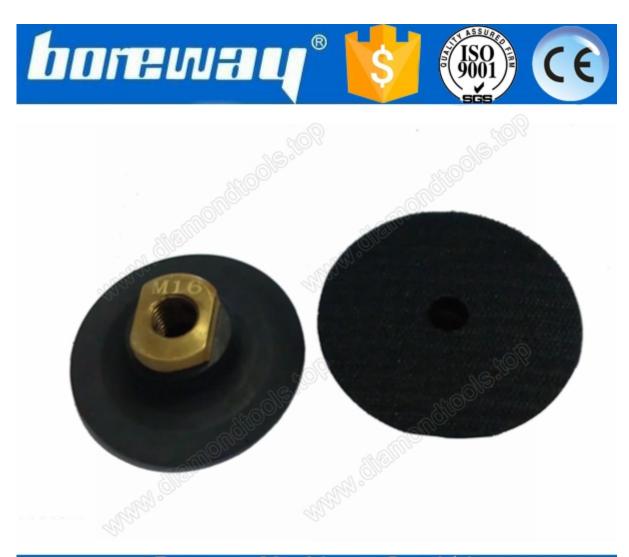

Aluminum based backer pad for polishing pads for stone polishing are available in M14, M16,5/8"-11 or Snail Lock.

## Picture:

CE

Boreway Machinery Co., Ltd. www.diamondtools.top www.boreway.com

Similar Product:

Boreway Machinery Co., Ltd. www.diamondtools.top www.boreway.com