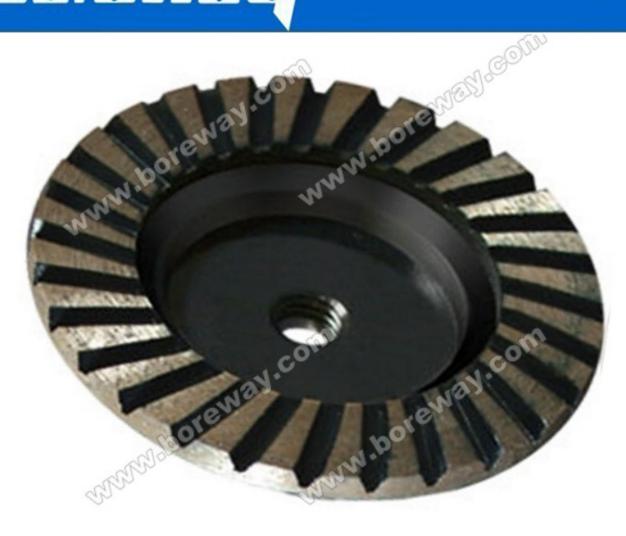

## **Product Description**

<u>Aluminum-Based Single Turbo Diamond Cup Wheel Wholesales</u> with aluminum base, for fast beveling, smoothing and shaping.

Granite, marble, concrete products, masonry material and all types of natural stone.

Applicable to Angle grinder.

Other specifications are available upon request.

**|| Wholesales Diamond Grinding Wheel For Stone**||

**Product show** 

Boreway Machinery Co., Ltd. www.boreway.com

Boreway Machinery Co., Ltd. www.boreway.com