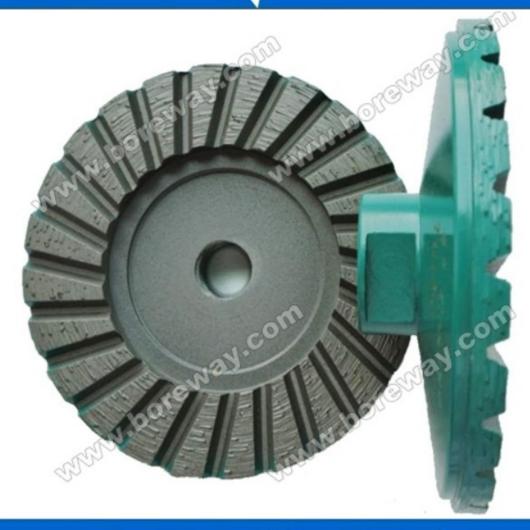

## **Product Description**

<u>Aluminum-Based Single Turbo Diamond Cup Wheel Wholesales</u> with aluminum base, for fast beveling, smoothing and shaping.

Granite, marble, concrete products, masonry material and all types of natural stone.

Applicable to Angle grinder.

Other specifications are available upon request.

**|| Wholesales Diamond Grinding Wheel For Stone**||

**Product show** 

Boreway Machinery Co., Ltd. www.boreway.com

Boreway Machinery Co., Ltd. www.boreway.com