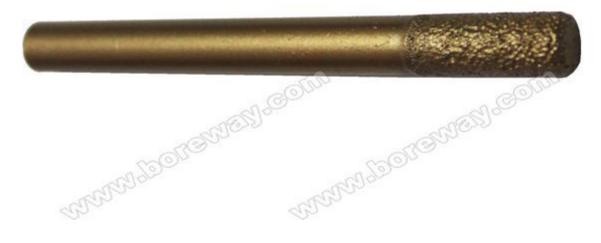

## Introduction:

Brazed diamond mounted point is ideal for carving granite, marble and other material. Usually mounted on portable grinder.

## **Pictures Of Product:**

Brazed diamond carving mounted point.

Boreway Machinery Co., Ltd www.boreway.com

Boreway Machinery Co., Ltd www.boreway.com