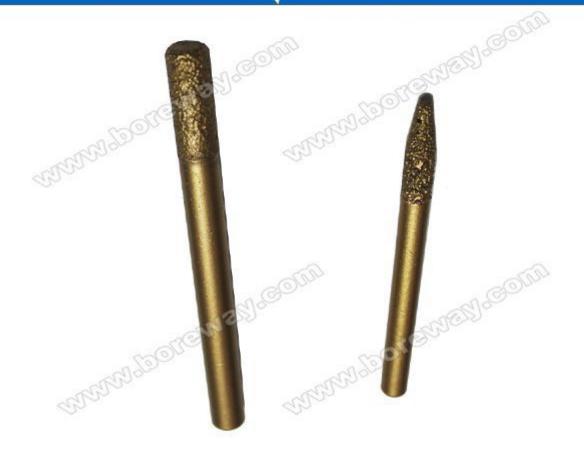

## Introduction:

Brazed diamond mounted point is ideal for carving granite, marble and other material. Usually mounted on portable grinder.

## **Pictures Of Product:**

Brazed diamond carving mounted point.

Boreway Machinery Co., Ltd www.boreway.com

Boreway Machinery Co., Ltd www.boreway.com