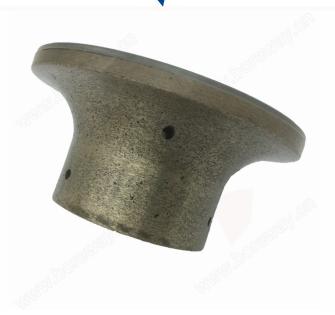

### Introduction:

- 1.A40\*35mm CNC Concrete Router Bit In Milling Cutter are used for CNC machine or portable machine processing the granite, marble, other stones and the counter. Their merits are high efficiency of production, exact figure.
- 2. Using sequence: from rough grit to fine, finally polishing.
- 3. The following are different shapes design , including : A, B, D, E, F, G, H, I, L, M, N, O, P, Q,
- S, T, U, V, WF, DD, DC

### **Images:**

A40\*35mm CNC Concrete Router Bit In Milling Cutter