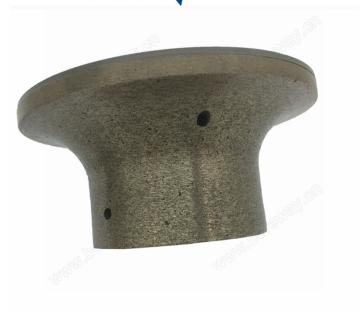

### Introduction:

- 1.A40\*35mm CNC Concrete Router Bit In Milling Cutter are used for CNC machine or portable machine processing the granite, marble, other stones and the counter. Their merits are high efficiency of production, exact figure.
- 2. Using sequence: from rough grit to fine, finally polishing.
- 3. The following are different shapes design , including : A, B, D, E, F, G, H, I, L, M, N, O, P, Q,
- S, T, U, V, WF, DD, DC

### **Images:**

A40\*35mm CNC Concrete Router Bit In Milling Cutter