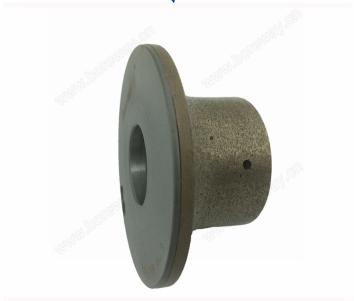

### Introduction:

- 1.A40\*35mm CNC Concrete Router Bit In Milling Cutter are used for CNC machine or portable machine processing the granite, marble, other stones and the counter. Their merits are high efficiency of production, exact figure.
- 2. Using sequence: from rough grit to fine, finally polishing.
- 3. The following are different shapes design , including : A, B, D, E, F, G, H, I, L, M, N, O, P, Q,
- S, T, U, V, WF, DD, DC

### **Images:**

A40\*35mm CNC Concrete Router Bit In Milling Cutter