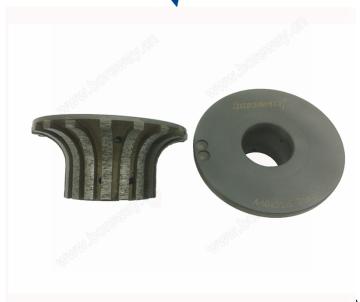

### Introduction:

- 1.A40\*35mm CNC Concrete Router Bit In Milling Cutter are used for CNC machine or portable machine processing the granite, marble, other stones and the counter. Their merits are high efficiency of production, exact figure.
- 2. Using sequence: from rough grit to fine, finally polishing.
- 3. The following are different shapes design , including : A, B, D, E, F, G, H, I, L, M, N, O, P, Q,
- S, T, U, V, WF, DD, DC

### **Images:**

A40\*35mm CNC Concrete Router Bit In Milling Cutter