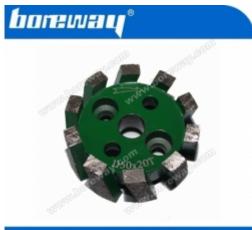

## Introduction:

Standard stubbing wheels are used for surface milling and material removal for various granite and m arble stone

on router machines. Their merits are high efficiency of production, accuracy in shape and size.

### Features:

1. The unique design with good sharpness allows easy dust removal, low noise and safety.

2. With feature of high efficiency, accuracy in shape and size.

3.Good performance and long lifespan.

## Specifications:

The followings are the normal specifications of our super duty standard stubbing wheel.

| Diameter/mm | Segment<br>height/mm | lnner<br>hole/mm | Connection  | Grit No. | Machine                                  |
|-------------|----------------------|------------------|-------------|----------|------------------------------------------|
| 50          | 20                   | 10               | Φ10-2+2Hole |          | CNC machine<br>and<br>radial arm machine |
|             | 30                   |                  |             |          |                                          |
|             | 40                   |                  |             |          |                                          |
| 86          | 20                   |                  | Φ50-3+3Hole |          |                                          |
|             | 30                   |                  |             |          |                                          |
|             | 40                   |                  |             |          |                                          |
| 100         | 20                   |                  | Φ50-3+3Hole |          |                                          |
|             | 30                   |                  |             |          |                                          |
|             | 40                   |                  |             |          |                                          |