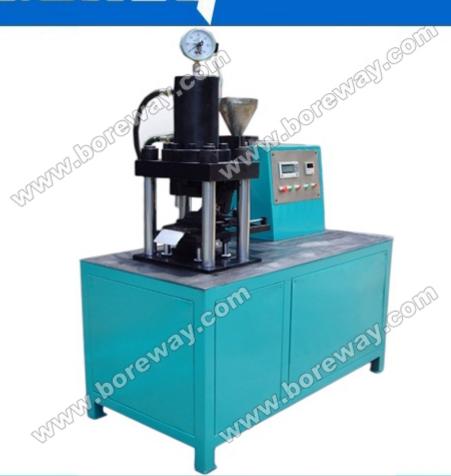

## Introduction:

The BWM-HP50 cold pressed machine is designed for pressing and processing multilayers diamond segments, such as sandwich diamond segments. The control system uses new industrial PLC manmachine interface technology, reliable, intuitive and easy to understand. It's max pressure can up to 50 ton.

## **Specifications:**

The followings are the normal specifications of our 50 ton hydraulic cold pressed machine:

| Parameters       | Numerical                |
|------------------|--------------------------|
| Туре             | BW-HP50                  |
| Power            | 7.5 KW                   |
| Rated Current    | 15 A                     |
| Finished error   | ±0.1 g                   |
| Efficiency       | 6 times / Min (3 layers) |
| Pressing layers  | 1-9 Layers               |
| Dimensions       | 1560mm × 810mm × 1750mm  |
| Rated voltage    | 380V 50Hz                |
| Working Pressure | 50 Ton                   |
| Packing depth    | 1-40 mm                  |
| Weight           | 1.3 Ton                  |