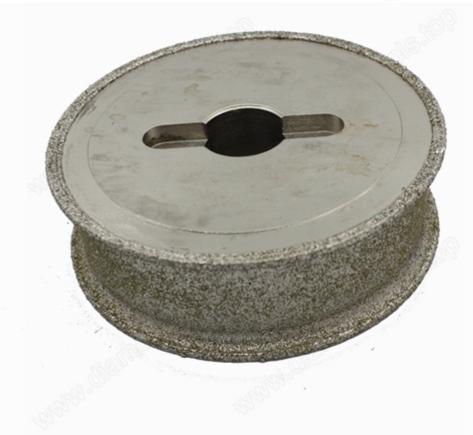

#### Introduction:

40# Electroplated CNC Diamond Profiling Grinding Wheel for beads is suitable for marble, granite and other stone lines, line

plate molding, can also be used for grinding of ceramics, glass, jewelry and other materials, with no

deformation grinding, fast, good finish, wear resistance good, long life and other characteristics, suitable

for CNC machine tools, milling machine, line machine.

#### **Picture:**

Boreway Machinery Co., Ltd. www.diamondtools.top www.boreway.com

Boreway Machinery Co., Ltd. www.diamondtools.top www.boreway.com