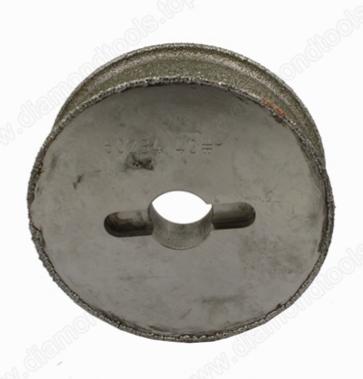

#### Introduction:

40# Electroplated CNC Diamond Profiling Grinding Wheel for beads is suitable for marble, granite and other stone lines, line

plate molding, can also be used for grinding of ceramics, glass, jewelry and other materials, with no

deformation grinding, fast, good finish, wear resistance good, long life and other characteristics, suitable

for CNC machine tools, milling machine, line machine.

#### **Picture:**

Boreway Machinery Co., Ltd. www.diamondtools.top www.boreway.com

Boreway Machinery Co., Ltd. www.diamondtools.top www.boreway.com