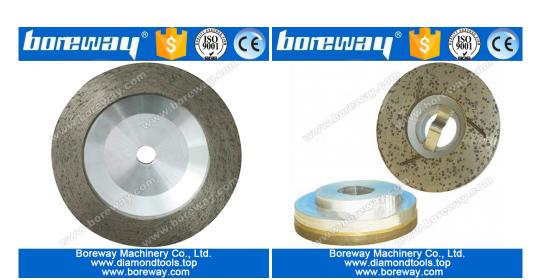

## 4 inch Snail Lock Diamond Grinding Cup

| Diameter    | Connection | Segment<br>Height | Grit                      |
|-------------|------------|-------------------|---------------------------|
| 105mm(4")   | 5/8"-11    |                   |                           |
| 115mm(4.5") | 20mm       |                   |                           |
| 125(5")     | 22.23mm    | 5mm               | Rough(#30)<br>Medium(#60) |
| 150mm(6")   | M14        |                   | Smooth(#120)              |
| 180mm(7")   | Snail Lock |                   | , , ,                     |

## Feature:

**Machine**: 4 inch snail lock diamond grinding cup can be mount on angle grinders, auto edge grinder, floor grinding machine;

**Usage**: 4 inch snail lock diamond grinding cup for grindings are for polishing granite, marble, concrete and so on;

Use: 4 inch snail lock diamond grinding cups for grindings have good stable, high efficiency and long lifespan.