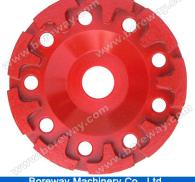

## 4 inch Snail Lock Diamond Grinding Cup

| Diameter    | Connection | Segment<br>Height | Grit                      |
|-------------|------------|-------------------|---------------------------|
| 105mm(4")   | 5/8"-11    |                   |                           |
| 115mm(4.5") | 20mm       |                   |                           |
| 125(5")     | 22.23mm    | 5mm               | Rough(#30)<br>Medium(#60) |
| 150mm(6")   | M14        |                   | Smooth(#120)              |
| 180mm(7")   | Snail Lock |                   | , , ,                     |

## Feature:

**Machine**: 4 inch snail lock diamond grinding cup can be mount on angle grinders, auto edge grinder, floor grinding machine;

**Usage**: 4 inch snail lock diamond grinding cup for grindings are for polishing granite, marble, concrete and so on;

Use: 4 inch snail lock diamond grinding cups for grindings have good stable, high efficiency and long lifespan.