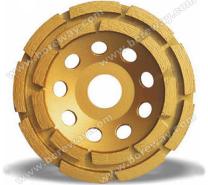

## 4 inch Snail Lock Diamond Grinding Cup

| Diameter    | Connection | Segment<br>Height | Grit                      |
|-------------|------------|-------------------|---------------------------|
| 105mm(4")   | 5/8"-11    |                   |                           |
| 115mm(4.5") | 20mm       |                   |                           |
| 125(5")     | 22.23mm    | 5mm               | Rough(#30)<br>Medium(#60) |
| 150mm(6")   | M14        |                   | Smooth(#120)              |
| 180mm(7")   | Snail Lock |                   | , , ,                     |

## Feature:

**Machine**: 4 inch snail lock diamond grinding cup can be mount on angle grinders, auto edge grinder, floor grinding machine;

**Usage**: 4 inch snail lock diamond grinding cup for grindings are for polishing granite, marble, concrete and so on;

Use: 4 inch snail lock diamond grinding cups for grindings have good stable, high efficiency and long lifespan.