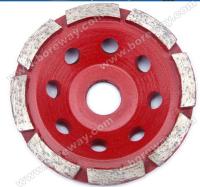

## 4 inch Snail Lock Diamond Grinding Cup

| Diameter    | Connection | Segment<br>Height | Grit                      |
|-------------|------------|-------------------|---------------------------|
| 105mm(4")   | 5/8"-11    |                   |                           |
| 115mm(4.5") | 20mm       |                   |                           |
| 125(5")     | 22.23mm    | 5mm               | Rough(#30)<br>Medium(#60) |
| 150mm(6")   | M14        |                   | Smooth(#120)              |
| 180mm(7")   | Snail Lock |                   | , , ,                     |

## Feature:

**Machine**: 4 inch snail lock diamond grinding cup can be mount on angle grinders, auto edge grinder, floor grinding machine;

**Usage**: 4 inch snail lock diamond grinding cup for grindings are for polishing granite, marble, concrete and so on;

Use: 4 inch snail lock diamond grinding cups for grindings have good stable, high efficiency and long lifespan.