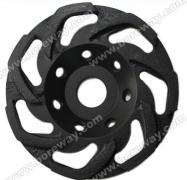

## 4 inch Snail Lock Diamond Grinding Cup

| Diameter    | Connection | Segment<br>Height | Grit                      |
|-------------|------------|-------------------|---------------------------|
| 105mm(4")   | 5/8"-11    |                   |                           |
| 115mm(4.5") | 20mm       |                   |                           |
| 125(5")     | 22.23mm    | 5mm               | Rough(#30)<br>Medium(#60) |
| 150mm(6")   | M14        |                   | Smooth(#120)              |
| 180mm(7")   | Snail Lock |                   | , , ,                     |

## Feature:

**Machine**: 4 inch snail lock diamond grinding cup can be mount on angle grinders, auto edge grinder, floor grinding machine;

**Usage**: 4 inch snail lock diamond grinding cup for grindings are for polishing granite, marble, concrete and so on;

Use: 4 inch snail lock diamond grinding cups for grindings have good stable, high efficiency and long lifespan.