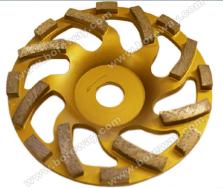

## 4 inch Snail Lock Diamond Grinding Cup

| Diameter    | Connection | Segment<br>Height | Grit                      |
|-------------|------------|-------------------|---------------------------|
| 105mm(4")   | 5/8"-11    |                   |                           |
| 115mm(4.5") | 20mm       |                   |                           |
| 125(5")     | 22.23mm    | 5mm               | Rough(#30)<br>Medium(#60) |
| 150mm(6")   | M14        |                   | Smooth(#120)              |
| 180mm(7")   | Snail Lock |                   | , , ,                     |

## Feature:

**Machine**: 4 inch snail lock diamond grinding cup can be mount on angle grinders, auto edge grinder, floor grinding machine;

**Usage**: 4 inch snail lock diamond grinding cup for grindings are for polishing granite, marble, concrete and so on;

Use: 4 inch snail lock diamond grinding cups for grindings have good stable, high efficiency and long lifespan.