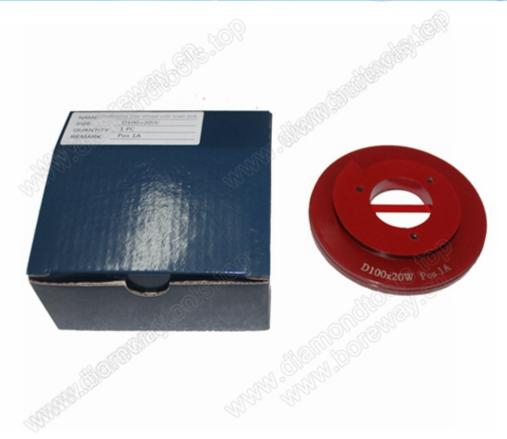

Other specification can be ordered by clenets.

## 4 inch Snail Lock Diamond Grinding Cup

Boreway Machinery Co., Ltd. www.diamondtools.top www.boreway.com