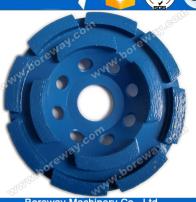

## 4 inch Snail Lock Diamond Grinding Cup

| Diameter    | Connection | Segment<br>Height | Grit                      |
|-------------|------------|-------------------|---------------------------|
| 105mm(4")   | 5/8"-11    |                   |                           |
| 115mm(4.5") | 20mm       |                   |                           |
| 125(5")     | 22.23mm    | 5mm               | Rough(#30)<br>Medium(#60) |
| 150mm(6")   | M14        |                   | Smooth(#120)              |
| 180mm(7")   | Snail Lock |                   | , , ,                     |

## Feature:

**Machine**: 4 inch snail lock diamond grinding cup can be mount on angle grinders, auto edge grinder, floor grinding machine;

**Usage**: 4 inch snail lock diamond grinding cup for grindings are for polishing granite, marble, concrete and so on;

Use: 4 inch snail lock diamond grinding cups for grindings have good stable, high efficiency and long lifespan.