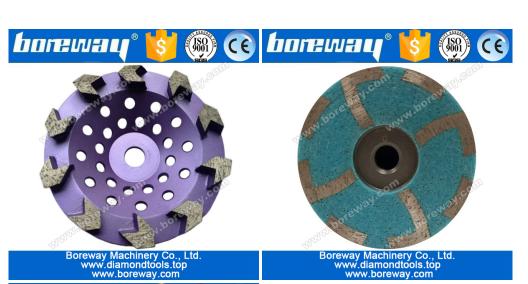

## 4 inch Snail Lock Diamond Grinding Cup

| Diameter    | Connection | Segment<br>Height | Grit                      |
|-------------|------------|-------------------|---------------------------|
| 105mm(4")   | 5/8"-11    |                   |                           |
| 115mm(4.5") | 20mm       |                   |                           |
| 125(5")     | 22.23mm    | 5mm               | Rough(#30)<br>Medium(#60) |
| 150mm(6")   | M14        |                   | Smooth(#120)              |
| 180mm(7")   | Snail Lock |                   | , , ,                     |

## Feature:

**Machine**: 4 inch snail lock diamond grinding cup can be mount on angle grinders, auto edge grinder, floor grinding machine;

**Usage**: 4 inch snail lock diamond grinding cup for grindings are for polishing granite, marble, concrete and so on;

Use: 4 inch snail lock diamond grinding cups for grindings have good stable, high efficiency and long lifespan.