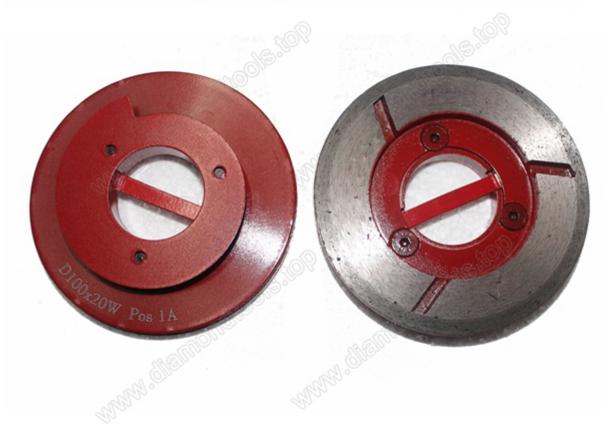

## 4 inch Snail Lock Diamond Grinding Cup

| Diameter    | Connection | Segment<br>Height | Grit                      |
|-------------|------------|-------------------|---------------------------|
| 105mm(4")   | 5/8"-11    |                   |                           |
| 115mm(4.5") | 20mm       |                   |                           |
| 125(5")     | 22.23mm    | 5mm               | Rough(#30)<br>Medium(#60) |
| 150mm(6")   | M14        |                   | Smooth(#120)              |
| 180mm(7")   | Snail Lock |                   | , , ,                     |

## Feature:

**Machine**: 4 inch snail lock diamond grinding cup can be mount on angle grinders, auto edge grinder, floor grinding machine;

**Usage**: 4 inch snail lock diamond grinding cup for grindings are for polishing granite, marble, concrete and so on;

Use: 4 inch snail lock diamond grinding cups for grindings have good stable, high efficiency and long lifespan.