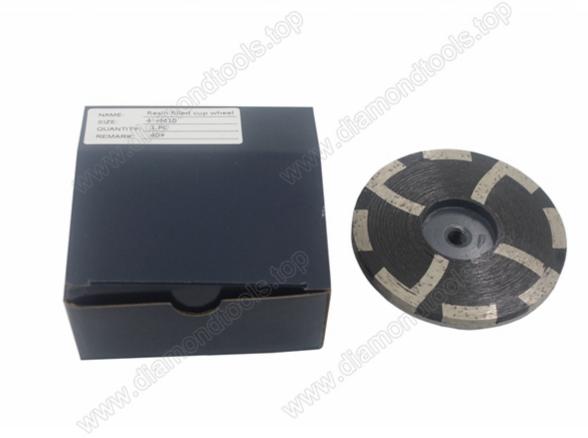

**Resin filled Cup Grinding Wheel Introduction** 

## **Resin filled Cup Grinding Wheel Introduction**

| Diameter    | Connection | Segment<br>Height | Grit                      |
|-------------|------------|-------------------|---------------------------|
| 105mm(4")   | 5/8"-11    |                   |                           |
| 115mm(4.5") | 20mm       |                   |                           |
| 125(5")     | 22.23mm    | 5mm               | Rough(#30)<br>Medium(#60) |
| 150mm(6")   | M14        |                   | Smooth(#120)              |
| 180mm(7")   | Snail Lock |                   | , ,                       |

## **Feature:**

**Machine**:Resin filled cup grinding wheels can be mount on angle grinders,auto edge grinder,floor grinding machine;

Usage: Resin filled cup grinding wheels are for polishing granite, marble, concrete and so on;

Use:Resin filled cup grinding wheels have good stable, high efficiency and long lifespan.