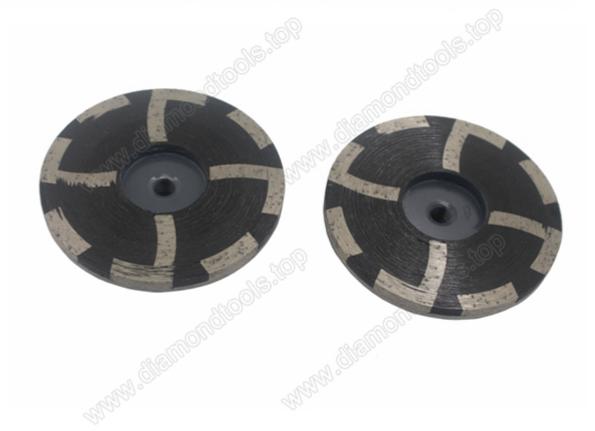

**Resin filled Cup Grinding Wheel Introduction** 

## **Resin filled Cup Grinding Wheel Introduction**

| Diameter    | Connection | Segment<br>Height | Grit                      |
|-------------|------------|-------------------|---------------------------|
| 105mm(4")   | 5/8"-11    |                   |                           |
| 115mm(4.5") | 20mm       |                   |                           |
| 125(5")     | 22.23mm    | 5mm               | Rough(#30)<br>Medium(#60) |
| 150mm(6")   | M14        |                   | Smooth(#120)              |
| 180mm(7")   | Snail Lock |                   | , ,                       |

## **Feature:**

**Machine**:Resin filled cup grinding wheels can be mount on angle grinders,auto edge grinder,floor grinding machine;

Usage: Resin filled cup grinding wheels are for polishing granite, marble, concrete and so on;

Use:Resin filled cup grinding wheels have good stable, high efficiency and long lifespan.