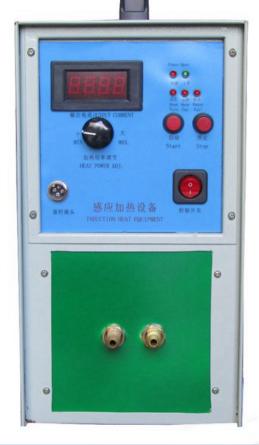

## Introduction:

The 30KW high frequency induction heating machine uses a series resonant circuit, the resonant output low voltage, high current frequency power by high-frequency transformer; This device is our first generation products, using MOSFET power devices and our first generation variable flow control technology, equipment a very simple structure, high reliability, low maintenance, customer self-maintenance convenience, is currently one of the most widely used devices

#### **Features:**

- 1. Under the same conditions, saving a double electric energy than traditional ones.
- 2.Design with a 100% load, continuously 24 hours a day, can be equipped with infrared temperature measurement, automatic temperature control, improve the heating quality and simplify the manual operation.
- 3. With over-current, over-voltage, under-water, phase failure, load discomfort state, the provision of higher reliability and durability.
- 4. Applied to the workplace with poor environment, you can put the main host machine in clean space, reducing the host's repair rate, increase the reliability of the device.
- 5.Can be used in pipeline operations, the small ext machine occupies a small counter top space, easy to move.