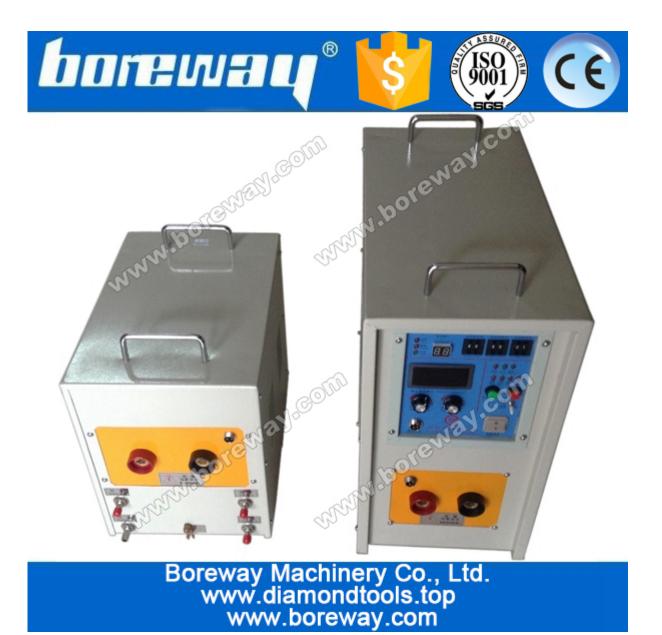

## **Picture:**

**Silimar Product:** 

25KW high frequency induction heating welding machine for sale

Boreway Machinery Co., Ltd. www.diamondtools.top www.boreway.com

# **Specifications:**

The followings are the normal specifications of our 30KW high frequency induction welding machine:

| Parameters                   | Numerical              |
|------------------------------|------------------------|
| Input voltage                | Three-phase 380V       |
| Power                        | 30 KW                  |
| Out current                  | 400-1500 A             |
| Work frequency               | 30-80 KHZ              |
| Rated duty cycle             | 100%                   |
| Power factor                 | ≥95                    |
| Temperature of cooling water | ≤ 40°C                 |
| Cooling water Pressure       | 0.06Mpa-0.12Mpa        |
| Cooling watering flow        | 7.5 L/min              |
| Main host size and weight    | 600 × 255 × 540mm 35Kg |
| Ext dimensions and weight    | 450 × 255 × 390mm 30KG |