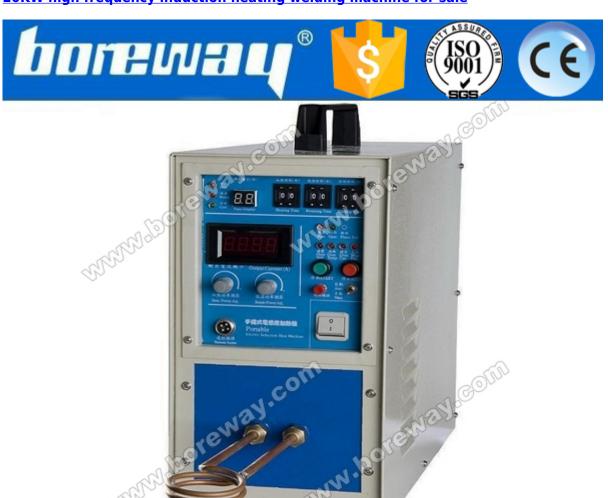

# 20KW high frequency induction heating welding machine for sale

Boreway Machinery Co., Ltd. www.diamondtools.top www.boreway.com