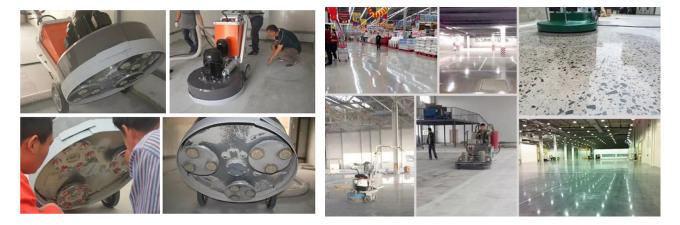

30# Plug in Diamonds Grinding Pads suitable for general (concrete,stone) grinding use while mostly they are used for paint, glue, epoxy removal and floor coating, high quality and high efficiency, long lifespan.

### 30# Plug in Diamonds Grinding Pads is use for Husqvarna Grinder.

Hard Bond – The bond of the metallic powder in the segment wears away slowly and prevents premature wear against soft, abrasive surfaces.

**30# Plug in Diamonds Grinding Pads** suitable for general (concrete, stone) grinding use while mostly they are used for paint, glue, epoxy removal and floor coating, high quality and high efficiency, long lifespan.