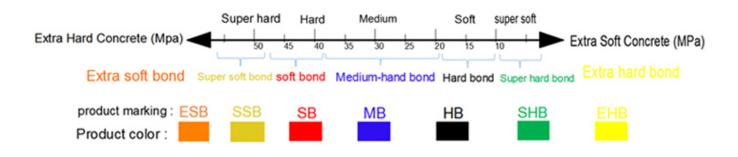

#### Bond:

Soft Bond – The metallic powder in the sintered segment wears away quickly releasing dull diamond crystals exposing new abrasive crystals to cut efficiently. Best used on hard surfaces.

Medium Bond - A metal bond strength right between that of soft and hard bonds.

Hard Bond – The bond of the metallic powder in the segment wears away slowly and prevents premature wear against soft, abrasive surfaces.

**30# Plug in Diamonds Grinding Pads** suitable for general (concrete, stone) grinding use while mostly they are used for paint, glue, epoxy removal and floor coating, high quality and high efficiency, long lifespan.

**30# Plug in Diamonds Grinding Pads** has developed a very broad range of metal-bond diamond tools to achieve maximum capacity at minimum cost and to suit most types of floor. The matching of various floors and bond is as follows.