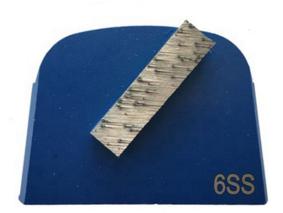

#### 30# Medium Bond Lavina Diamond Grinding Tools With Single Bar 40x10x10mm

These fast change diamond grinding shoes are situable for Lavina floor grinders, with improved diamonds give operator spending less time on site, cutting fast, more agressive and save your budget.

#### 30# Medium Bond Lavina Diamond Grinding Tools With Single Bar 40x10x10mm:

Lavina Tools With Single Diamond Grinding Segment