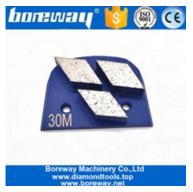

#### 30# Medium Bond Lavina Diamond Grinding Tools With Single Bar 40x10x10mm

These fast change diamond grinding shoes are situable for Lavina floor grinders, with improved diamonds give operator spending less time on site, cutting fast, more agressive and save your budget.

With diamond shape segments are aggressive and fast grind.

Lavina grinding diamond grits: 16/20# for material removal, 30/40# for rough grinding, 60/80# for medium grinding, 120/150# for fine grinding.

#### 30# Medium Bond Lavina Diamond Grinding Tools With Single Bar 40x10x10mm:

Lavina Tools With Single Diamond Grinding Segment