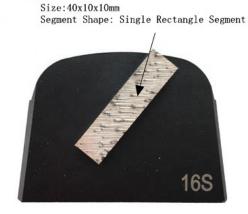

#### 30# Medium Bond Lavina Diamond Grinding Tools With Single Bar 40x10x10mm

These fast change diamond grinding shoes are situable for Lavina floor grinders, with improved diamonds give operator spending less time on site, cutting fast, more agressive and save your budget.

## **Specifications:**

Following are the general specifications 30# Medium Bond Lavina Diamond Grinding Tools With Single Bar 40x10x10mm:

| Name:       | 30# Medium Bond Lavina Diamond Grinding<br>Tools With Single Bar 40x10x10mm |
|-------------|-----------------------------------------------------------------------------|
| Block grit: | 16 # 30 # 50 # 120 # and so on                                              |

| Shape:            | Lavina                         |
|-------------------|--------------------------------|
| Block shape shape | Single Bar Diamond Segment     |
| material:         | Diamond + metal powder         |
| Quality:          | International standard quality |
| Bond:             | Soft, medium hard, hard        |
| Benefit:          | High grinding efficiency       |