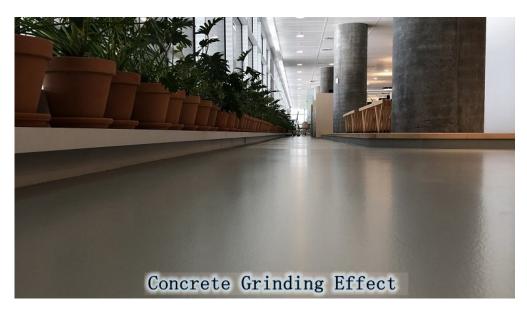

Design for Expoxy, glue, paint, concrete floors, leveling adhesives, thin coating and uneven spots or joints.

Grinding shoes are designed for grinding and polishing concrete floors. Boots / Cakes come with soft bond, rigid bond and standard medium bond and mixed grits. These concrete diamond grinding shoes fit into the fast change style piece and polishing heads. Grinding shoes are designed for extended life compared to the competition with a jumbo-size segment and a lower grinding cost per square yard.

#### **Benefit:**

- 1) Easily remove 1-3mm epoxy coatings, they are well suited to efficient bumpy concrete surfaces and small plane surfaces
- 2) High superior hardness, high fracture strength and uniformed properties
- 3) With different type and size meet many customer's needs
- 4) Good service and high quality