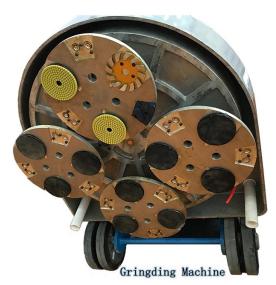

# **30# Medium Bond Lavina Diamond Grinding Tools With Single Bar 40x10x10mm** Applied machine HTC, CPS, Prep/Master, Levetec etc grinding machine.

Design for Expoxy, glue, paint, concrete floors, leveling adhesives, thin coating and uneven

Design for Expoxy, glue, paint, concrete floors, leveling adhesives, thin coating and uneven spots or joints.

Grinding shoes are designed for grinding and polishing concrete floors. Boots / Cakes come with soft bond, rigid bond and standard medium bond and mixed grits. These concrete diamond grinding shoes fit into the fast change style piece and polishing heads. Grinding shoes are designed for extended life compared to the competition with a jumbo-size segment and a lower grinding cost per square yard.