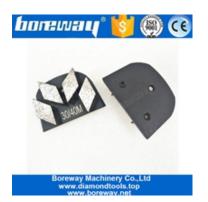

#### 30# Medium Bond Lavina Diamond Grinding Tools With Single Bar 40x10x10mm

These fast change diamond grinding shoes are situable for Lavina floor grinders, with improved diamonds give operator spending less time on site, cutting fast, more agressive and save your budget.

With diamond shape segments are aggressive and fast grind.

Lavina grinding diamond grits: 16/20# for material removal, 30/40# for rough grinding, 60/80# for medium grinding, 120/150# for fine grinding.

#### 30# Medium Bond Lavina Diamond Grinding Tools With Single Bar 40x10x10mm:

Lavina Tools With Single Diamond Grinding Segment