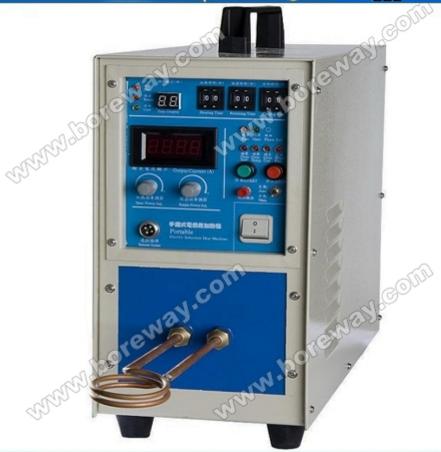

# **Silimar Product:**

20KW high frequency induction heating welding machine for sale

Boreway Machinery Co., Ltd. www.diamondtools.top www.boreway.com

30KW high frequency induction heating welding machine for sale