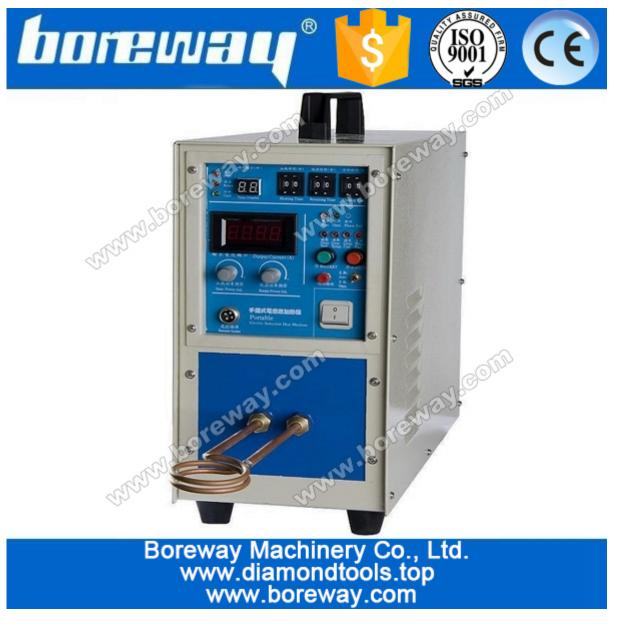

## **Specifications:**

The followings are the normal specifications of our 20KW high frequency induction heating welding machine:

| Parameters                   | Numerical                      |
|------------------------------|--------------------------------|
| Input voltage                | Single-phase 220V 50HZ or 60HZ |
| Power                        | 20 KW                          |
| Out current                  | 200-1050 A                     |
| Work frequency               | 30-100 KHZ                     |
| Rated duty cycle             | 100%                           |
| Power factor                 | ≥95                            |
| Temperature of cooling water | ≤ 40°C                         |
| Cooling water Pressure       | 0.06-0.12 Mpa                  |
| Cooling watering flow        | 7.5 L/min                      |
| Packing Dimension            | 620mm×290mm×500mm              |
| Machine Weigh                | 25 KG                          |

## **Picture:**

Silimar Product:

25KW high frequency induction heating welding machine for sale

CE

Boreway Machinery Co., Ltd. www.diamondtools.top www.boreway.com

30KW high frequency induction heating welding machine for sale