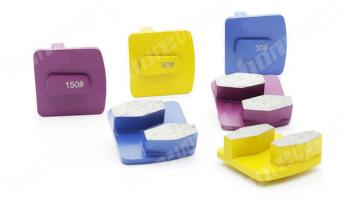

| Specification: |              |                      |                   |                                                                                             |                        |                                                       |
|----------------|--------------|----------------------|-------------------|---------------------------------------------------------------------------------------------|------------------------|-------------------------------------------------------|
| Model No       | Segment type | Segment<br>materials | Srgment<br>number | Grit No.                                                                                    | Bond                   | Connection                                            |
| BW-RL-MET-07   | Rectangle    | Diamond              | 2                 | 6#, 16#,<br>25#<br>30#, 40#,<br>50#, 60#<br>80#,<br>100#,<br>120#<br>150#,<br>170#,<br>200# | Soft<br>Midium<br>Hard | Husqvarna<br>Scanmaskin<br>Redi-lock<br>External plug |