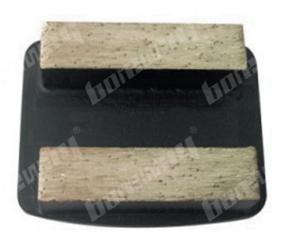

#### **Introduction:**

- 1. Redi-lock (external plug) diamond floor grinding blocks are designed for used in Husqvarna (or scanmaskin) floor grinding machines to remove the expoxy,glue,paint and other uneven coating of concrete,terrazzo and stone floor, show a smooth and brand new floor. It is convenient for subsequent grinding and polishing treatment;
- 2. The diamond grinding blocks use the standard redi-lock, It has 2 rectangle diamond segments. There have a variety of grits for your choice;
- 3. BOREWAY provide three kinds diamond segment bonds for different floors, soft, medium and hard. The grinding blocks we provide are belong to high quality, please do not confuse these blocks with other cheap blocks;
- 4. This grinding block is usually used on floor grinding machines ( such as husqvarna and scanmaskin ) with redi-lock ( external plug ) interface, can be quickly installed and dismantled, greatly improving the efficiency of work.

#### **Features:**

- 1. We can provide soft, medium, hard bond designed specifically for various floors;
- 2. Redi-lock (external plug ) connection, easy and quick replacement;
- 3. Different size segments can be custom.

| Specification: |              |                      |                   |                                                                                             |                        |                                                       |
|----------------|--------------|----------------------|-------------------|---------------------------------------------------------------------------------------------|------------------------|-------------------------------------------------------|
| Model No       | Segment type | Segment<br>materials | Srgment<br>number | Grit No.                                                                                    | Bond                   | Connection                                            |
| BW-RL-MET-07   | Rectangle    | Diamond              | 2                 | 6#, 16#,<br>25#<br>30#, 40#,<br>50#, 60#<br>80#,<br>100#,<br>120#<br>150#,<br>170#,<br>200# | Soft<br>Midium<br>Hard | Husqvarna<br>Scanmaskin<br>Redi-lock<br>External plug |