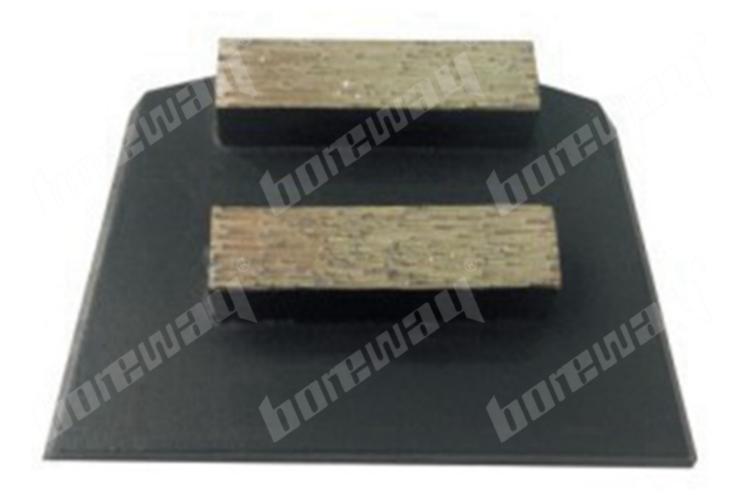

2. The diamond grinding blocks use the standard lavina, It has 2 rectangle diamond segments. There have a variety of grits for your choice;

3. BOREWAY provide three kinds diamond segment bonds for different floors, soft, medium and hard.The grinding blocks we provide are belong to high quality, please do not confuse these blocks with other cheap blocks;

5. This grinding block is usually used on lavina floor grinding machines with flat-plug interface, can be quickly installed and dismantled, greatly improving the efficiency of work.