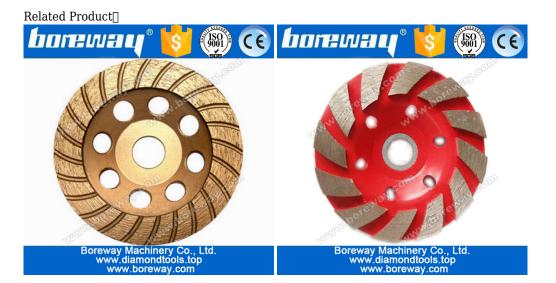

## **Turbo Wave Cup Grinding**

| Diameter    | Connection | Segment<br>Height | Grit                        |
|-------------|------------|-------------------|-----------------------------|
| 105mm(4")   | 5/8"-11    |                   |                             |
| 115mm(4.5") | 20mm       |                   |                             |
| 125(5")     | 22.23mm    | 5mm               | Rough(#30)                  |
| 150mm(6")   | M14        |                   | Medium(#60)<br>Smooth(#120) |
| 180mm(7")   | Snail Lock |                   | · · · ·                     |

## Feature:

**Machine**: Turbo Wave Cup Grindings can be mount on angle grinders, auto edge grinder, floor grinding machine;

Usage: Turbo Wave Cup Grindings are for polishing granite,marble,concrete and so on;

Use: Turbo Wave Cup Grindings have good stable, high efficiency and long lifespan.