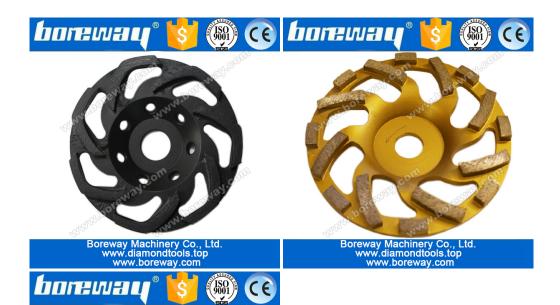

## **Turbo Wave Cup Grinding**

| Diameter    | Connection | Segment<br>Height | Grit                        |
|-------------|------------|-------------------|-----------------------------|
| 105mm(4")   | 5/8"-11    |                   |                             |
| 115mm(4.5") | 20mm       |                   |                             |
| 125(5")     | 22.23mm    | 5mm               | Rough(#30)                  |
| 150mm(6")   | M14        |                   | Medium(#60)<br>Smooth(#120) |
| 180mm(7")   | Snail Lock |                   | · · · ·                     |

## Feature:

**Machine**: Turbo Wave Cup Grindings can be mount on angle grinders, auto edge grinder, floor grinding machine;

Usage: Turbo Wave Cup Grindings are for polishing granite,marble,concrete and so on;

Use: Turbo Wave Cup Grindings have good stable, high efficiency and long lifespan.