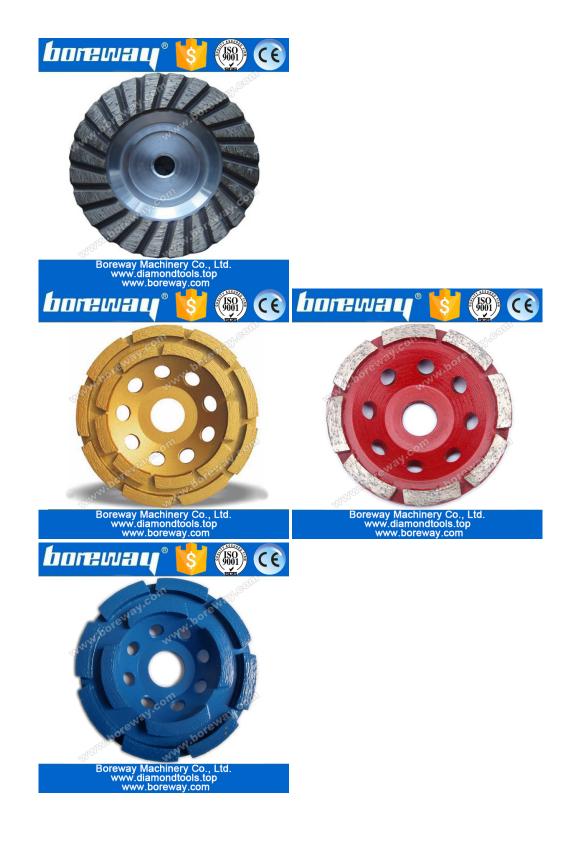

## **Turbo Wave Cup Grinding**

| Diameter    | Connection | Segment<br>Height | Grit                        |
|-------------|------------|-------------------|-----------------------------|
| 105mm(4")   | 5/8"-11    |                   |                             |
| 115mm(4.5") | 20mm       |                   |                             |
| 125(5")     | 22.23mm    | 5mm               | Rough(#30)                  |
| 150mm(6")   | M14        |                   | Medium(#60)<br>Smooth(#120) |
| 180mm(7")   | Snail Lock |                   | · · · ·                     |

## Feature:

**Machine**: Turbo Wave Cup Grindings can be mount on angle grinders, auto edge grinder, floor grinding machine;

Usage: Turbo Wave Cup Grindings are for polishing granite,marble,concrete and so on;

Use: Turbo Wave Cup Grindings have good stable, high efficiency and long lifespan.