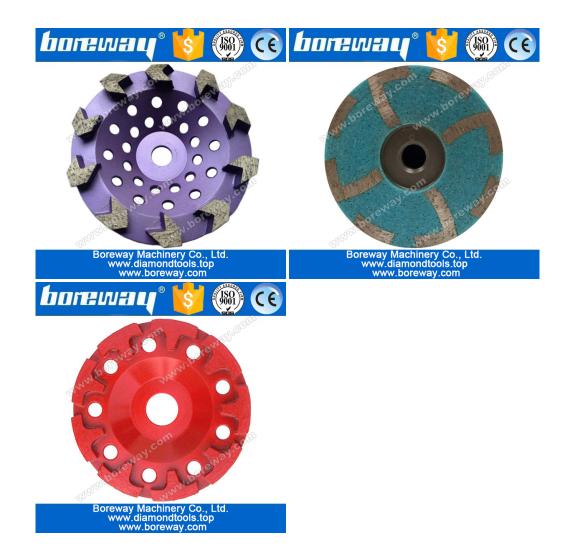

## **Turbo Wave Cup Grinding**

| Diameter    | Connection | Segment<br>Height | Grit                        |
|-------------|------------|-------------------|-----------------------------|
| 105mm(4")   | 5/8"-11    |                   |                             |
| 115mm(4.5") | 20mm       |                   |                             |
| 125(5")     | 22.23mm    | 5mm               | Rough(#30)                  |
| 150mm(6")   | M14        |                   | Medium(#60)<br>Smooth(#120) |
| 180mm(7")   | Snail Lock |                   | · · · ·                     |

## Feature:

**Machine**: Turbo Wave Cup Grindings can be mount on angle grinders, auto edge grinder, floor grinding machine;

Usage: Turbo Wave Cup Grindings are for polishing granite,marble,concrete and so on;

Use: Turbo Wave Cup Grindings have good stable, high efficiency and long lifespan.