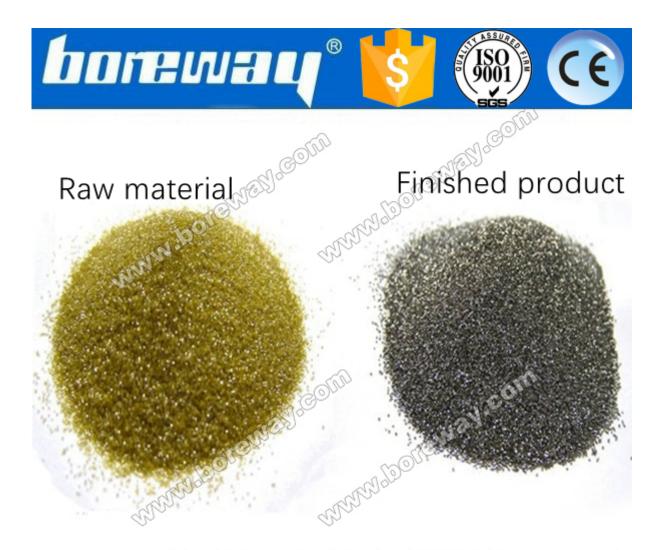

## **Brief Introduction:**

The BWM-DT01 titanium coating machine is designed for electroplating titanium on diamond powder. The diamond powder can be more durable and sharp after titanium electroplated. Features:

### **Pictures:**

The following shows are only part of diamond powder titanium coating machine:

CE

Boreway Machinery Co., Ltd. www.diamondtools.top www.boreway.com